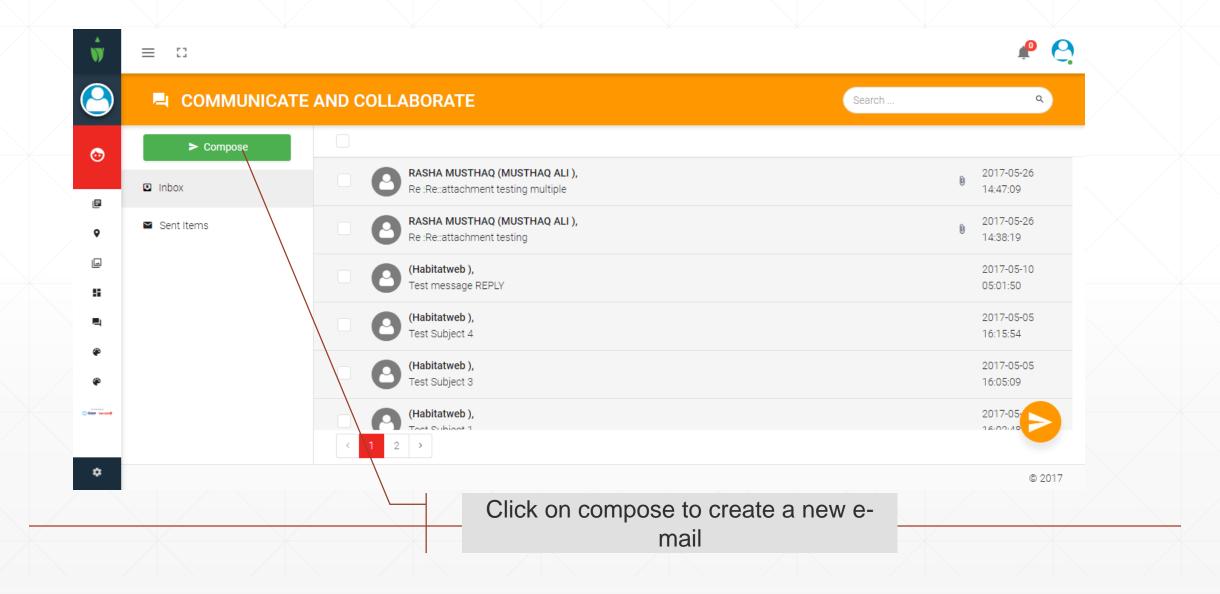

App".

Go to School website → Login → Parents.

School mobile App is available in App Store and Play Store in the name "Habitat School".

#### Parent user credentials

Username: athp<student-code>

Password: 123456

• Example: athp0001

Password : 123456

# How to use

# **Login Page**



#### **Dashboard**



#### **Dashboard**



## Switch siblings accounts



#### **Profile**



#### **Profile**



number, e-mail(as per school records) etc over here.

# **Change Password**



#### **Edit Account**



Basic details of your account. You can Edit your mobile number, e-mail etc over here.



#### **Notification**



#### **Notification**



Notification list that help for quick navigation from all inner pages.







#### **Communicate View**



Window to view entire details of an e-mail.







After selecting one more multiple groups you will be able to select individual recipient in the TO and CC boxes.



Main body of the letter. You can also do simple formatting using the options above.



You can make multiple attachments in your e-mail.

## Reply, Forward, Read & UnRead



## Reply



#### **Forward**



# Report Card (Grade-book)



# **Report Card view**



## **Weekly Plan**



# **Weekly Plan View**



## **Digital Resources**



## **Digital Resources - View**



## **Absence Report**



#### **Notice Board**



# **Payment History**



© 2017

# Fee summary















Ħ

**@** 

4

| • Fee Summary Report |                 |  |  |  |
|----------------------|-----------------|--|--|--|
| Stu                  | udent Details   |  |  |  |
| N