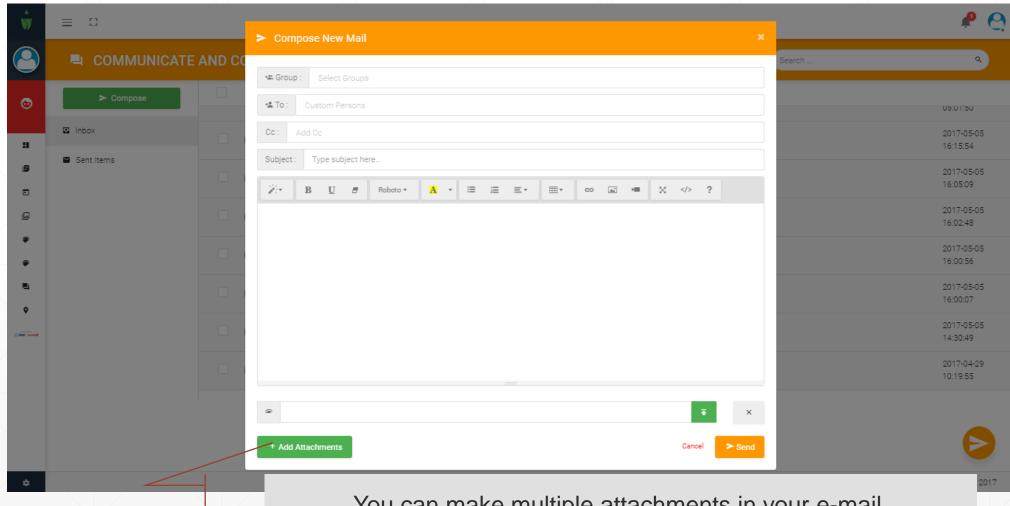

123456

• Example: athp0001

Password : 123456

# How to use

# **Login Page**



#### **Dashboard**



#### **Dashboard**



## Switch siblings accounts



#### **Profile**



#### **Profile**



number, e-mail(as per school records) etc over here.

# **Change Password**



#### **Edit Account**



Basic details of your account. You can Edit your mobile number, e-mail etc over here.



#### **Notification**



#### **Notification**



Notification list that help for quick navigation from all inner pages.







#### **Communicate View**



Window to view entire details of an e-mail.







After selecting one more multiple groups you will be able to select individual recipient in the TO and CC boxes.



Main body of the letter. You can also do simple formatting using the options above.



You can make multiple attachments in your e-mail.

## Reply, Forward, Read & UnRead



## Reply



#### **Forward**



# Report Card (Grade-book)



# **Report Card view**



## **Weekly Plan**



# **Weekly Plan View**



## **Digital Resources**



## **Digital Resources - View**



## **Absence Report**



#### **Notice Board**



# **Payment History**



© 2017

# Fee summary















Ħ

**@** 

4

| • Fee Summary Report |                 |  |  |  |
|----------------------|-----------------|--|--|--|
| Stu                  | udent Details   |  |  |  |
| N                    | lame            |  |  |  |
| 0                    | lace & Division |  |  |  |

| Class & Division                              | IIJ     |
|-----------------------------------------------|---------|
| Pay