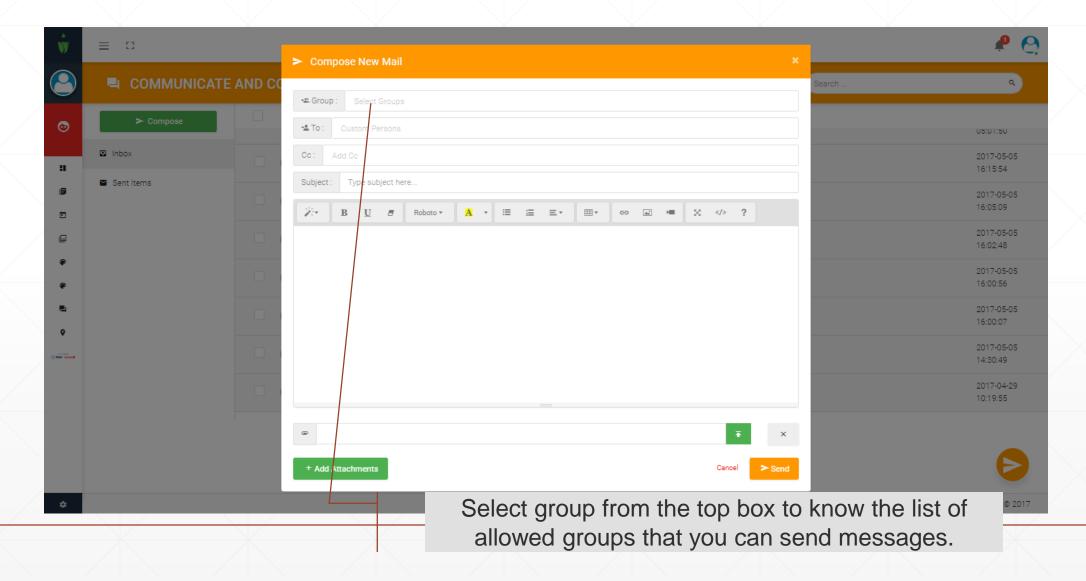

#### **Communicate View**

Window to view entire details of an e-mail.

After selecting one more multiple groups you will be able to select individual recipient in the TO and CC boxes.

Main body of the letter. You can also do simple formatting using the options above.