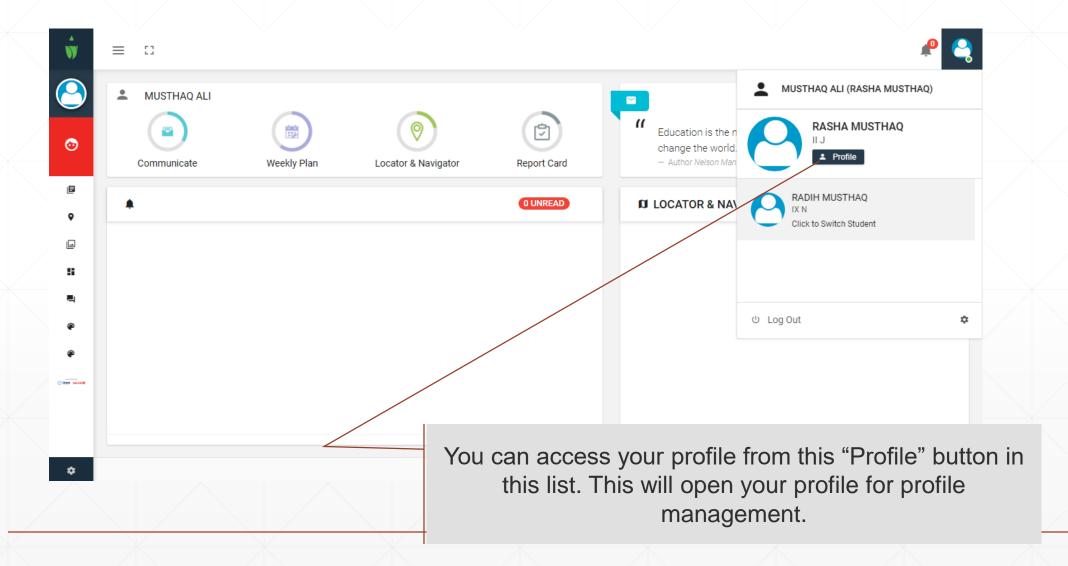

# **Parent Portal**

## **How to Login**

 Parents can login to the Parent portal through website" tallah.habitatschool.org" or "Habitat Mobile App".

Go to School website → Login → Parents.

School mobile App is available in App Store and Play Store in the name "Habitat School".

#### Parent user credentials

Username: athp<student-code>

Password: 123456

• Example: athp0001

Password : 123456

# How to use

# **Login Page**



#### **Dashboard**



#### **Dashboard**



## Switch siblings accounts



#### **Profile**



#### **Profile**



number, e-mail(as per school records) etc over here.

# **Change Password**



#### **Edit Account**



Basic details of your account. You can Edit your mobile number, e-mail etc over here.



#### **Notification**



#### **Notification**



Notification list that help for quick navigation from all inner pages.







#### **Communicate View**



Window to view entire details of an e-mail.







After selecting one more multiple groups you will be able to select individual recipient in the TO and CC boxes.



Main body of the letter. You can also do simple formatting using the options above.



You can make multiple attachments in your e-mail.

## Reply, Forward, Read & UnRead



## Reply



#### **Forward**



# Report Card (Grade-book)



# **Report Card view**