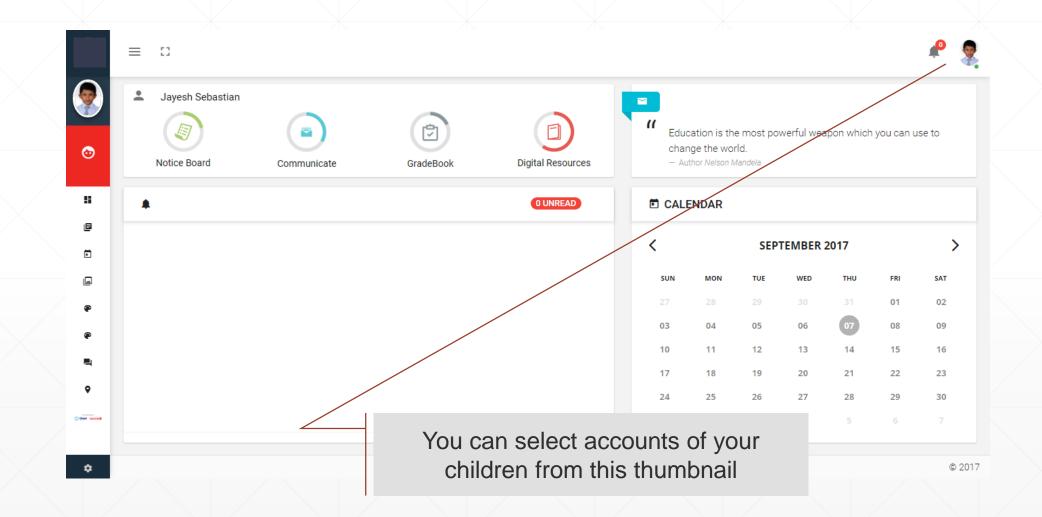

# **Parent Portal**

## **How to Login**

 Parents can login to the Parent portal through website" tallah.habitatschool.org" or "Habitat Mobile App".

Go to School website → Login → Parents.

School mobile App is available in App Store and Play Store in the name "Habitat School".

#### Parent user credentials

Username: athp<student-code>

Password: 123456

• Example: athp0001

Password : 123456

# How to use

# **Login Page**



#### **Dashboard**



#### **Dashboard**



## Switch siblings accounts



#### **Profile**



#### **Profile**



number, e-mail(as per school records) etc over here.

# **Change Password**



#### **Edit Account**



Basic details of your account. You can Edit your mobile number, e-mail etc over here.



#### **Notification**



#### **Notification**



Notification list that help for quick navigation from all inner pages.







#### **Communicate View**



Window to view entire details of an e-mail.







After selecting one more multiple groups you will be able to select individual recipient in the TO and CC boxes.



Main body of the letter. You can also do simple formatting using the options above.



You can make multiple attachments in your e-mail.

## Reply, Forward, Read & UnRead



## Reply



#### **Forward**



# Re