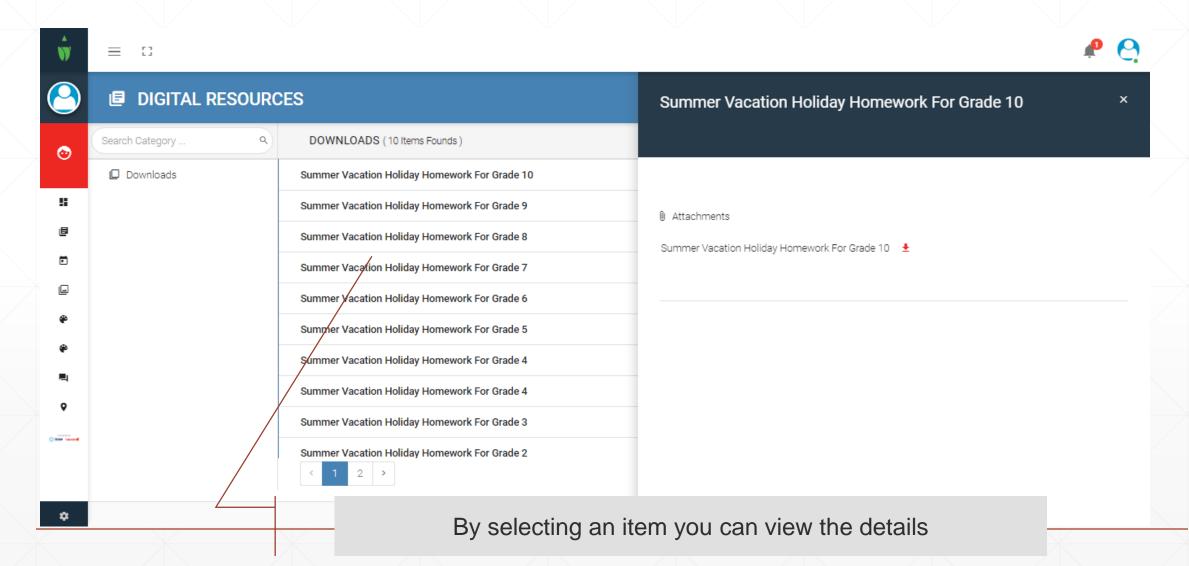

it Account**



Basic details of your account. You can Edit your mobile number, e-mail etc over here.



#### **Notification**



#### **Notification**



Notification list that help for quick navigation from all inner pages.







#### **Communicate View**



Window to view entire details of an e-mail.







After selecting one more multiple groups you will be able to select individual recipient in the TO and CC boxes.



Main body of the letter. You can also do simple formatting using the options above.



You can make multiple attachments in your e-mail.

## Reply, Forward, Read & UnRead



## Reply



#### **Forward**



# Report Card (Grade-book)



# **Report Card view**



## **Weekly Plan**



# **Weekly Plan View**



## **Digital Resources**



## **Digital Resources - View**



## **Absence Report**



#### **Notice Board**



# **Payment History**



© 2017

# Fee summary















Ħ

**@** 

4

| • Fee Summary Report |                 |  |  |  |
|----------------------|-----------------|--|--|--|
| Stu                  | udent Details   |  |  |  |
| N                    | lame            |  |  |  |
| 0                    | lace & Division |  |  |  |

| Class & Division                              | IIJ     |
|-----------------------------------------------|---------|
| Payment Details                               |         |
| Total Fee (Of the entire year)                | 8550.00 |
| Total Paid (Payment you made for this year )  | 3125.00 |
| Total Payable (Payment pending for this year) | 5425.00 |
| Current Due (Current payable amount )         | 0