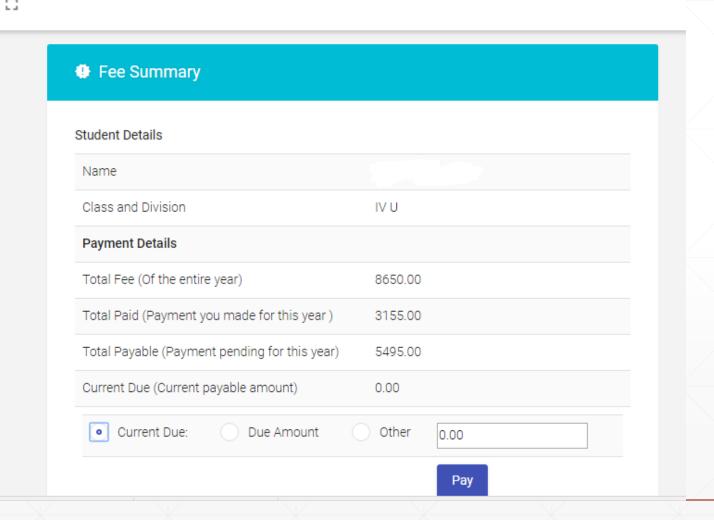

# Fee summary

Ħ

**@** 

4

| • Fee Summary Report |                 |  |  |  |
|----------------------|-----------------|--|--|--|
| Stu                  | udent Details   |  |  |  |
| N                    | lame            |  |  |  |
| 0                    | lace & Division |  |  |  |

| Class & Division                              | IIJ     |
|-----------------------------------------------|---------|
| Payment Details                               |         |
| Total Fee (Of the entire year)                | 8550.00 |
| Total Paid (Payment you made for this year )  | 3125.00 |
| Total Payable (Payment pending for this year) | 5425.00 |
| Current Due (Current payable amount )         | 0.00    |
|                                               |         |

## Online Fee payment