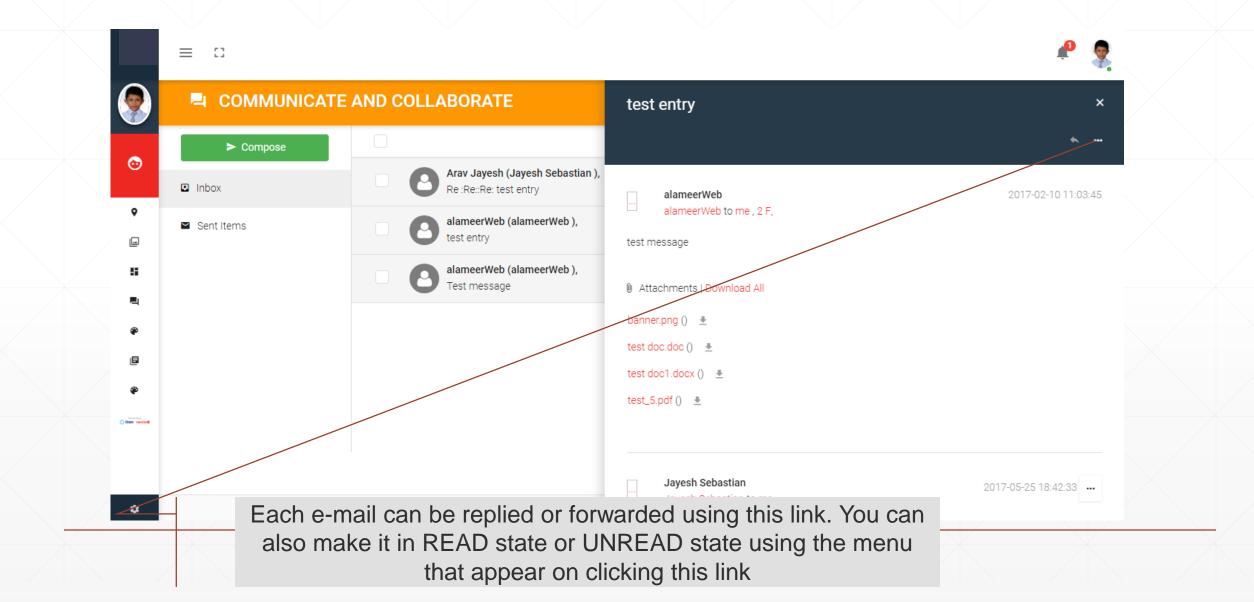

#### **Communicate View**

Window to view entire details of an e-mail.

After selecting one more multiple groups you will be able to select individual recipient in the TO and CC boxes.

Main body of the letter. You can also do simple formatting using the options above.

You can make multiple attachments in your e-mail.

## Reply, Forward, Read & UnRead