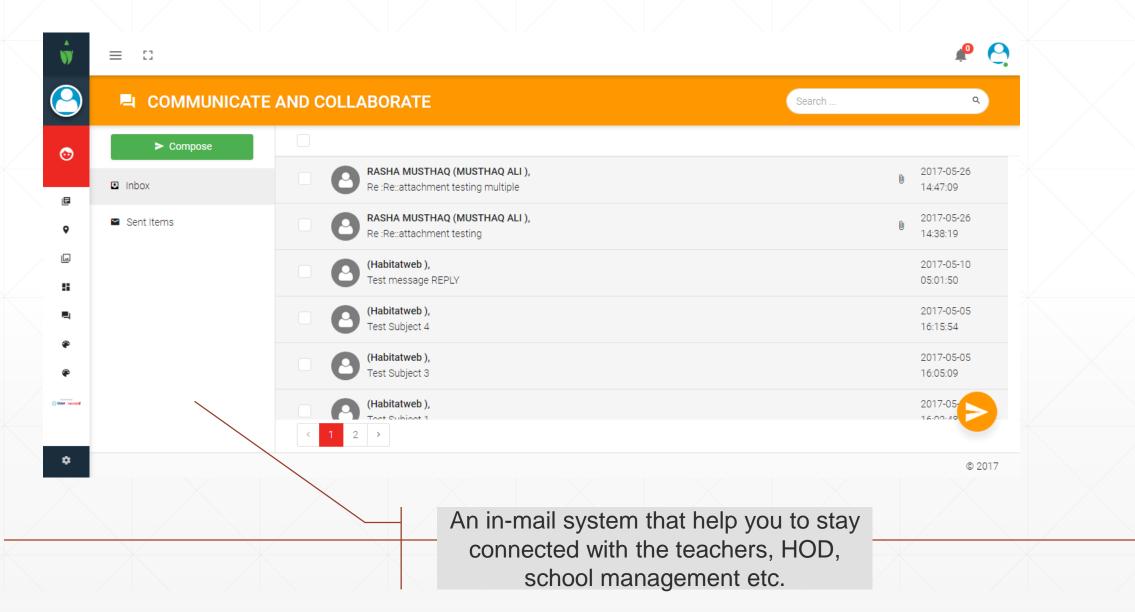

#### **Communicate View**

Window to view entire details of an e-mail.

After selecting one more multiple groups you will be able to select individual recipient in the TO and CC boxes.

Main body of the letter. You can also do simple formatting using the options above.

You can make multiple attachments in your e-mail.

## Reply, Forward, Read & UnRead

## Reply

#### **Forward**