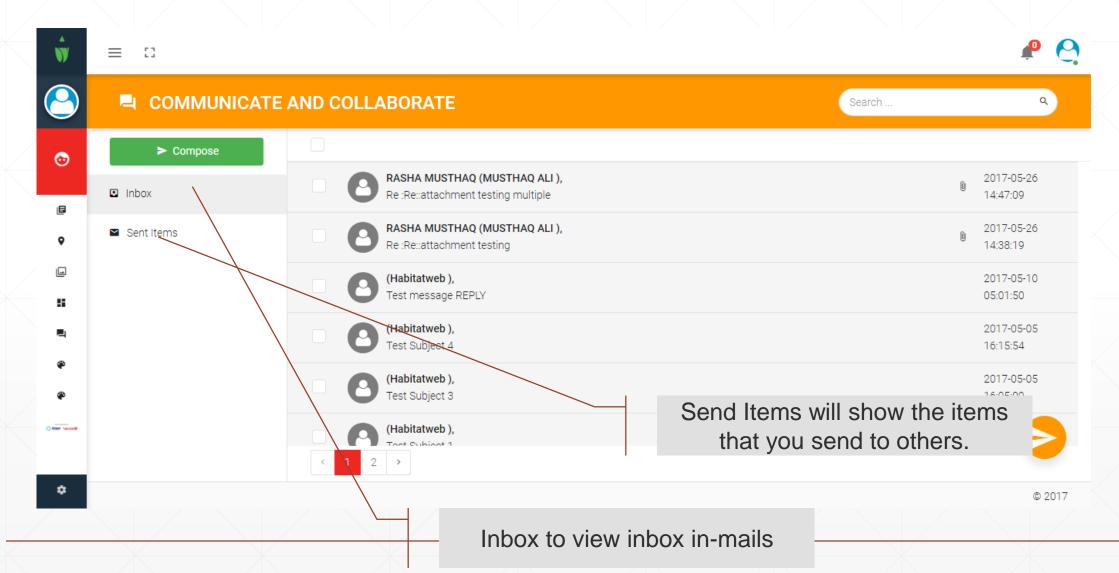

e Parent portal through website" tallah.habitatschool.org" or "Habitat Mobile App".

Go to School website → Login → Parents.

School mobile App is available in App Store and Play Store in the name "Habitat School".

#### Parent user credentials

Username: athp<student-code>

Password: 123456

• Example: athp0001

Password : 123456

# How to use

# **Login Page**



#### **Dashboard**



#### **Dashboard**



## Switch siblings accounts



#### **Profile**



#### **Profile**



number, e-mail(as per school records) etc over here.

# **Change Password**



#### **Edit Account**



Basic details of your account. You can Edit your mobile number, e-mail etc over here.



#### **Notification**



#### **Notification**



Notification list that help for quick navigation from all inner pages.







#### **Communicate View**



Window to view entire details of an e-mail.







After selecting one more multiple groups you will be able to select individual recipient in the TO and CC boxes.



Main body of the letter. You can also do simple formatting using the options above.



You can make multiple attachments in your e-mail.

## Reply, Forward, Read & UnRead



## Reply



#### **Forward**



# Report Card (Grade-book)



# **Report Card view**



## **Weekly Plan**



# **Weekly Plan View**



## **Digital Resources**



## **Digital Resources - View**



## **Absence Report**



#### **Notice Board**



# **Payment History**



© 2017

# Fee summary















Ħ

**@** 

4

| • Fee Summary Report |                 |  |  |  |
|----------------------|-----------------|--|--|-