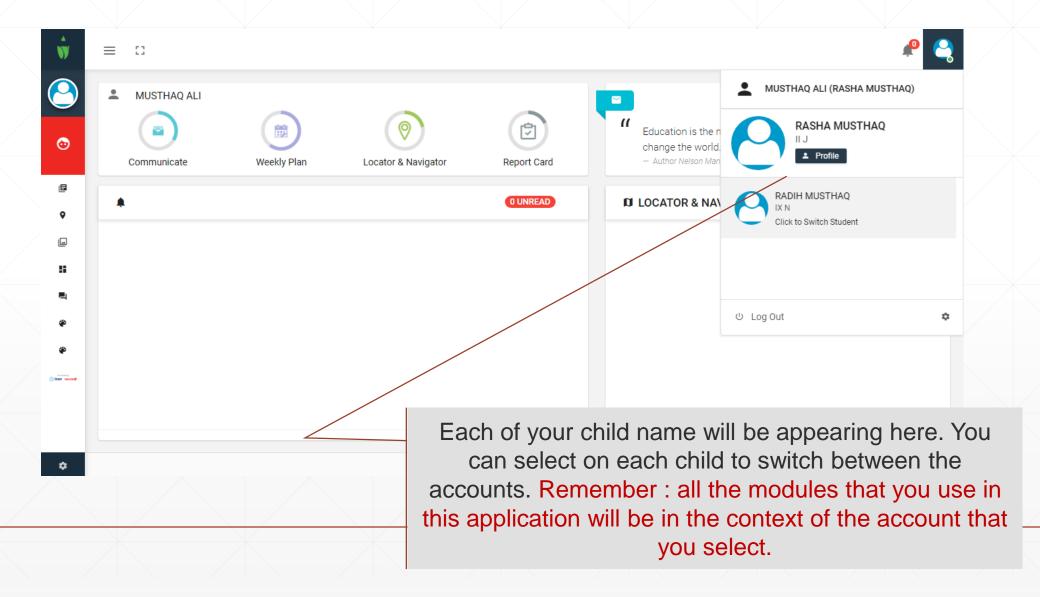

# **Parent Portal**

## **How to Login**

 Parents can login to the Parent portal through website" tallah.habitatschool.org" or "Habitat Mobile App".

Go to School website → Login → Parents.

School mobile App is available in App Store and Play Store in the name "Habitat School".

#### Parent user credentials

Username: athp<student-code>

Password: 123456

• Example: athp0001

Password : 123456

# How to use

# **Login Page**



#### **Dashboard**



#### **Dashboard**



## Switch siblings accounts



#### **Profile**



#### **Profile**



number, e-mail(as per school records) etc over here.

# **Change Password**



#### **Edit Account**



Basic details of your account. You can Edit your mobile number, e-mail etc over here.



#### **Notification**



#### **Notification**



Notification list that help for quick navigation from all inner pages.







#### **Communicate View**



Window to view entire details of an e-mail.







After selecting one more multiple groups you will be able to select individual recipient in the TO and CC boxes.



Main body of the letter. You can also do simple formatting using the options above.



You can make multiple attachments in your e-mail.

## Reply, Forward, Read & UnRead



## Reply



#### **Forward**



# Report Card (Grade-book)



# **R