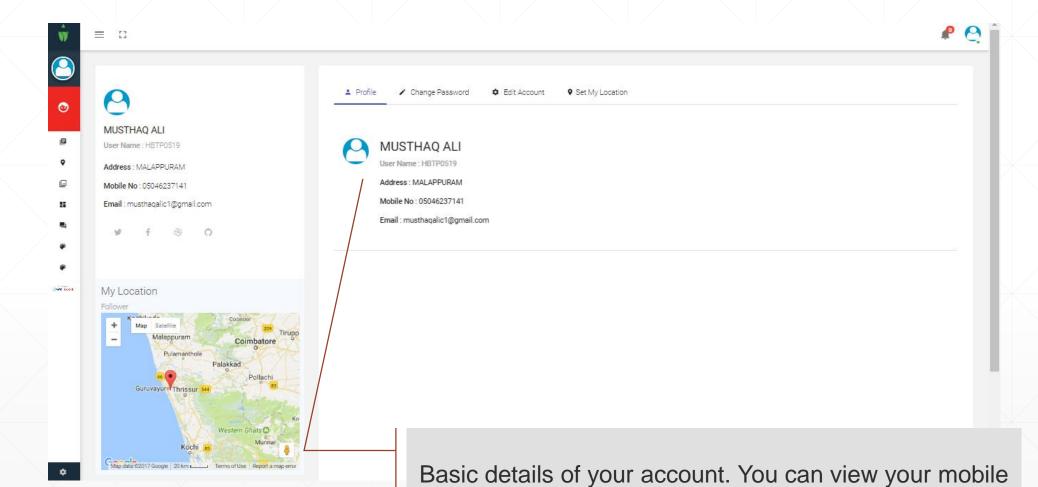

#### **Profile**

#### **Profile**

number, e-mail(as per school records) etc over here.