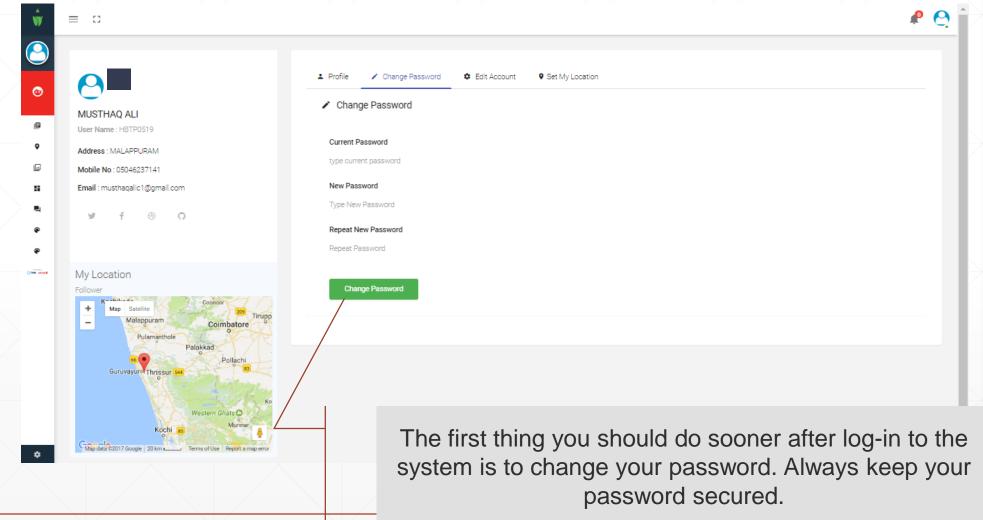

# **Parent Portal**

## **How to Login**

 Parents can login to the Parent portal through website" tallah.habitatschool.org" or "Habitat Mobile App".

Go to School website → Login → Parents.

School mobile App is available in App Store and Play Store in the name "Habitat School".

#### Parent user credentials

Username: athp<student-code>

Password: 123456

• Example: athp0001

Password : 123456

# How to use

# **Login Page**



#### **Dashboard**



#### **Dashboard**



## Switch siblings accounts



#### **Profile**



#### **Profile**



number, e-mail(as per school records) etc over here.

# **Change Password**



#### **Edit Account**



Basic details of your account. You can Edit your mobile number, e-mail etc over here.



#### **Notification**



#### **Notification**



Notification list that help for quick navigation from all inner pages.







#### **Communicate View**



Window to view entire details of an e-mail.







After selecting one more multiple groups you will be able to select individual recipient in the TO and CC boxes.



Main body of the letter. You can also do simple formatting using the options above.



You can make multiple attachments in your e-mail.

## Reply, Forward, Read & UnRead



## Reply



#### **Forward**



# Report Card (Grade-book)



# **Report Card view**



## **Weekly Plan**



# **Weekly Plan View**



## **Digital Resources**



## **Digital Resources