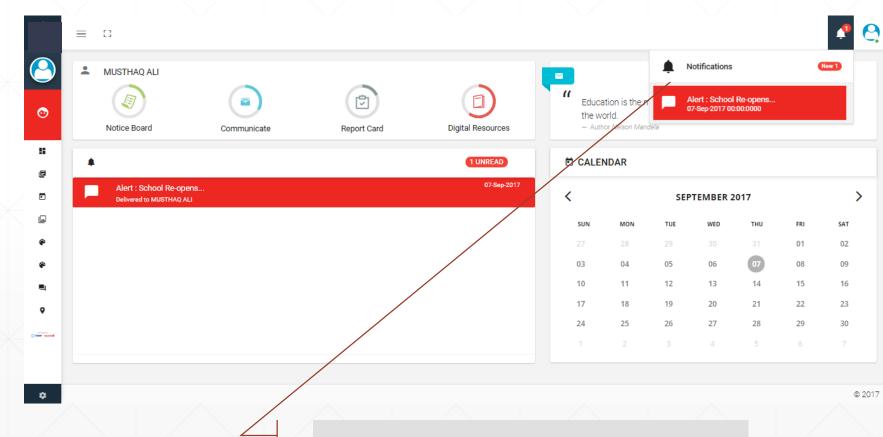

#### **Notification**

#### **Notification**

Notification list that help for quick navigation from all inner pages.