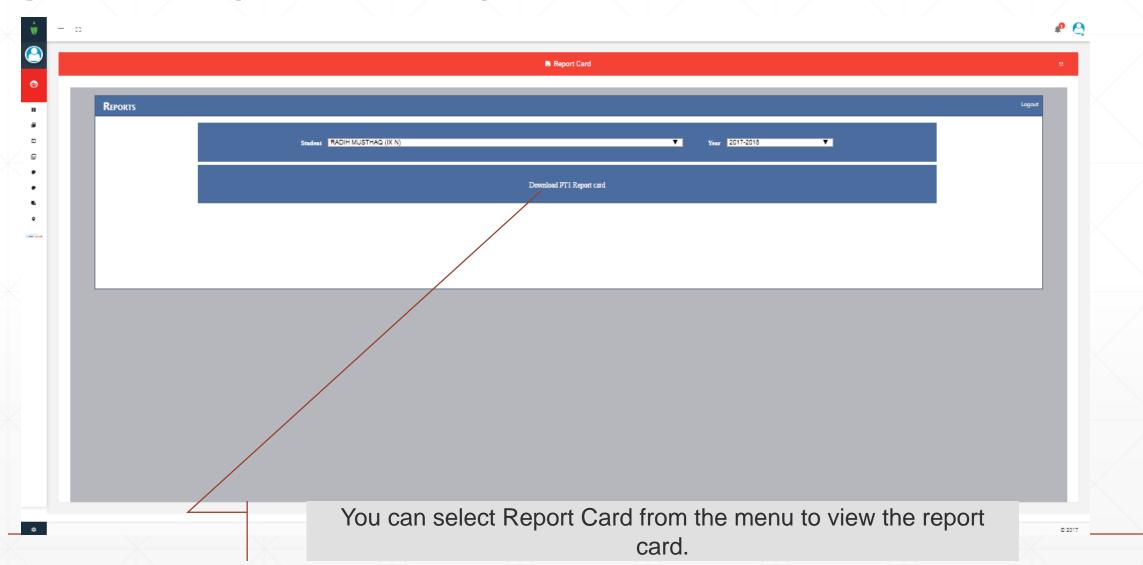

ounts



#### **Profile**



#### **Profile**



number, e-mail(as per school records) etc over here.

# **Change Password**



#### **Edit Account**



Basic details of your account. You can Edit your mobile number, e-mail etc over here.



#### **Notification**



#### **Notification**



Notification list that help for quick navigation from all inner pages.







#### **Communicate View**



Window to view entire details of an e-mail.







After selecting one more multiple groups you will be able to select individual recipient in the TO and CC boxes.



Main body of the letter. You can also do simple formatting using the options above.



You can make multiple attachments in your e-mail.

## Reply, Forward, Read & UnRead



## Reply



#### **Forward**



# Report Card (Grade-book)



# **Report Card view**



## **Weekly Plan**



# **Weekly Plan View**



## **Digital Resources**



## **Digital Resources - View**



## **Absence Report**



#### **Notice Board**



# **Payment History**



© 2017

# Fee summary















Ħ

**@** 

4

| • Fee Summary Report |                 |  |  |  |
|----------------------|-----------------|--|--|--|
| Stu                  | udent Details   |  |  |  |
| N                    | lame            |  |  |  |
| 0                    | lace & Division |  |  |  |

| Class & Division                              | IIJ     |
|-----------------------------------------------|---------|
| Payment Details                               |         |
| Total Fee (Of the entire year)                | 8550.00 |
| Total Paid (Payment you made for