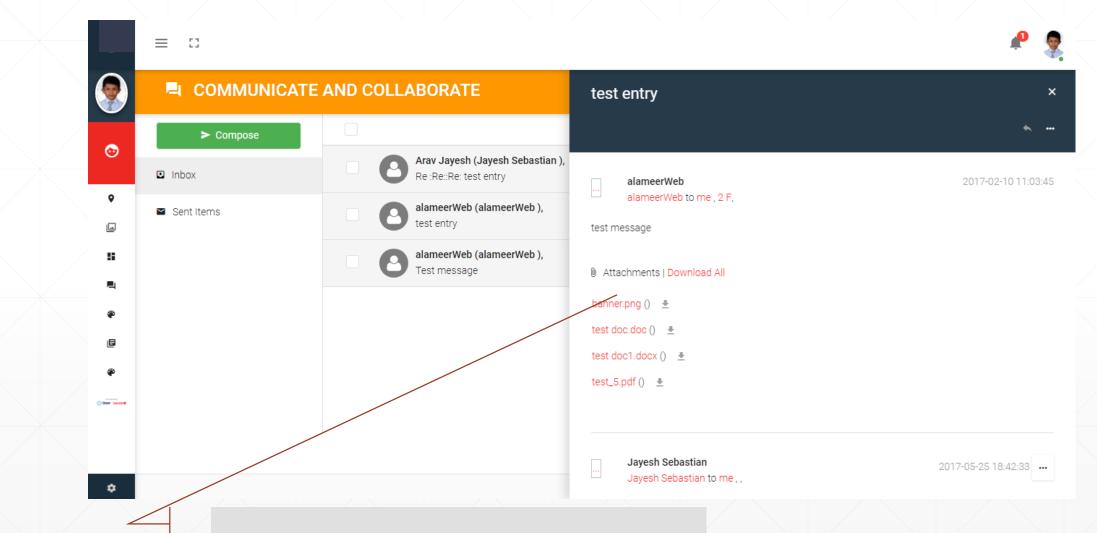

#### **Communicate View**

Window to view entire details of an e-mail.

After selecting one more multiple groups you will be able to select individual recipient in the TO and CC boxes.

Main body of the letter. You can also do simple formatting using the options above.

You can make multiple attachments in your e-mail.