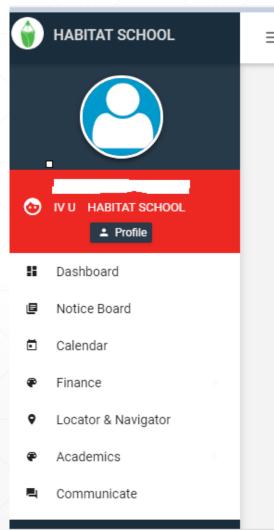

#### **Dashboard**

## Switch siblings accounts

#### **Profile**

#### **Profile**

number, e-mail(as per school records) etc over here.