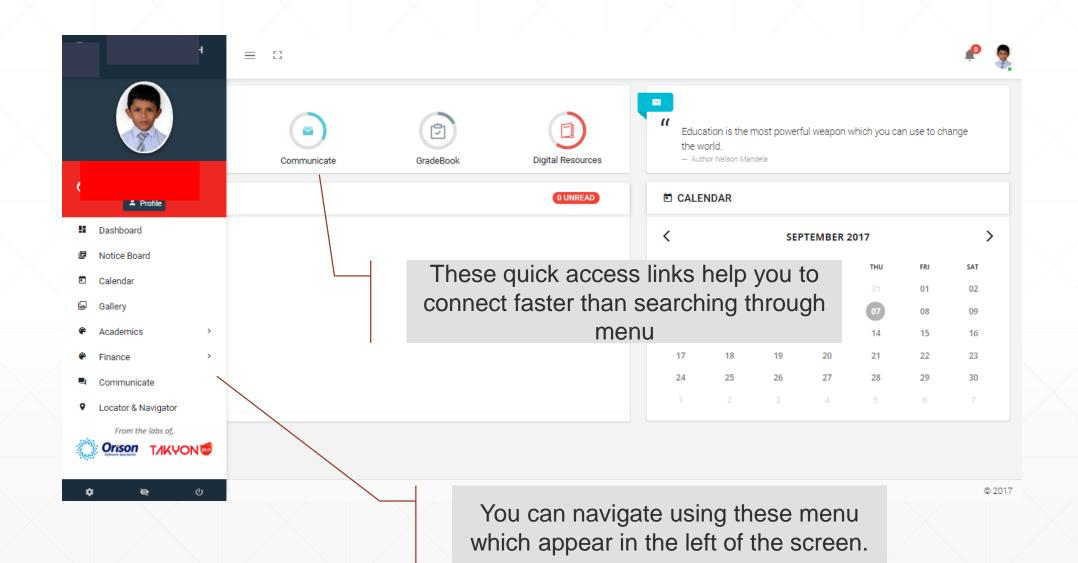

# **Parent Portal**

## **How to Login**

 Parents can login to the Parent portal through website" tallah.habitatschool.org" or "Habitat Mobile App".

Go to School website → Login → Parents.

School mobile App is available in App Store and Play Store in the name "Habitat School".

#### Parent user credentials

Username: athp<student-code>

Password: 123456

• Example: athp0001

Password : 123456

# How to use

# **Login Page**



#### **Dashboard**



#### **Dashboard**



## Switch siblings accounts



#### **Profile**



#### **Profile**



number, e-mail(as per school records) etc over here.

# **Change Password**



#### **Edit Account**



Basic details of your account. You can Edit your mobile number, e-mail etc over here.



#### **Notification**



#### **Notification**



Notification list that help for quick navigation from all inner pages.







#### **Communicate View**



Window to view entire details of an e-mail.







After selecting one more multiple groups you will be able to select individual recipient in the TO and CC boxes.



Main body of the letter. You can also do simple formatting using the options above.



You can make multiple attachments in your e-mail.

## Reply, Forward, Read & UnRead



## Reply



#### **Forward**



# Report Card (Grade-book)



# **Report Card view**



## **Weekly Plan**



# **Weekly Plan View**



## **Digital Resources**



## **Digital Resources - View**



## **Absence Report**



#### **Notice Board**



# **Payment History**



© 2017

# Fee summary