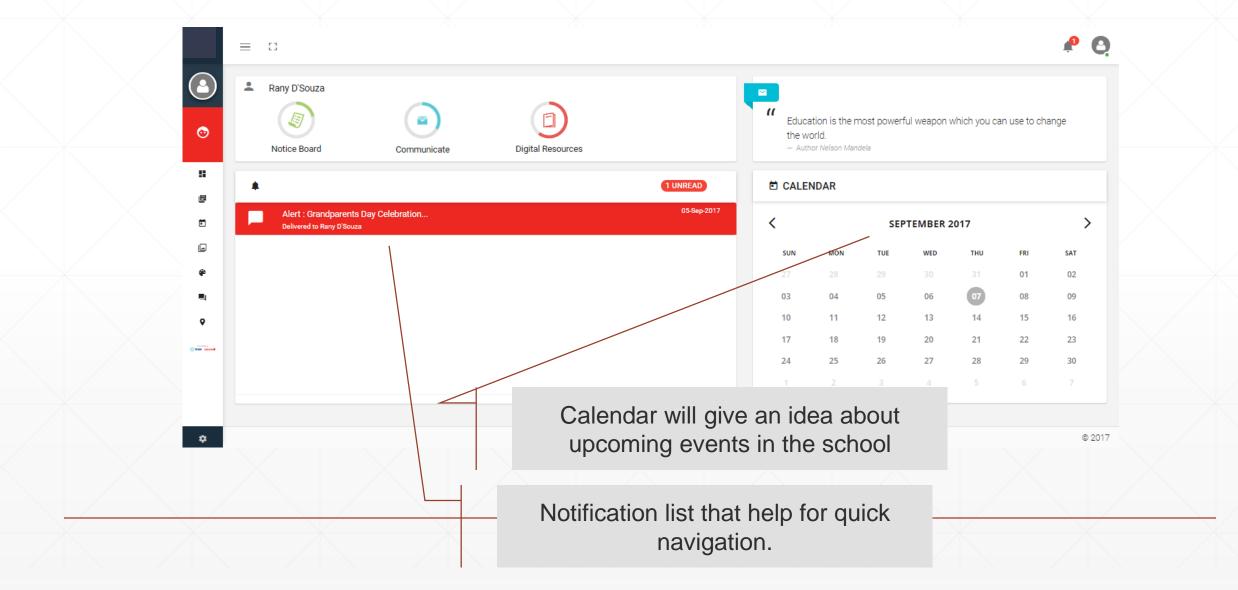

#### **Notification**

#### **Notification**

Notification list that help for quick navigation from all inner pages.