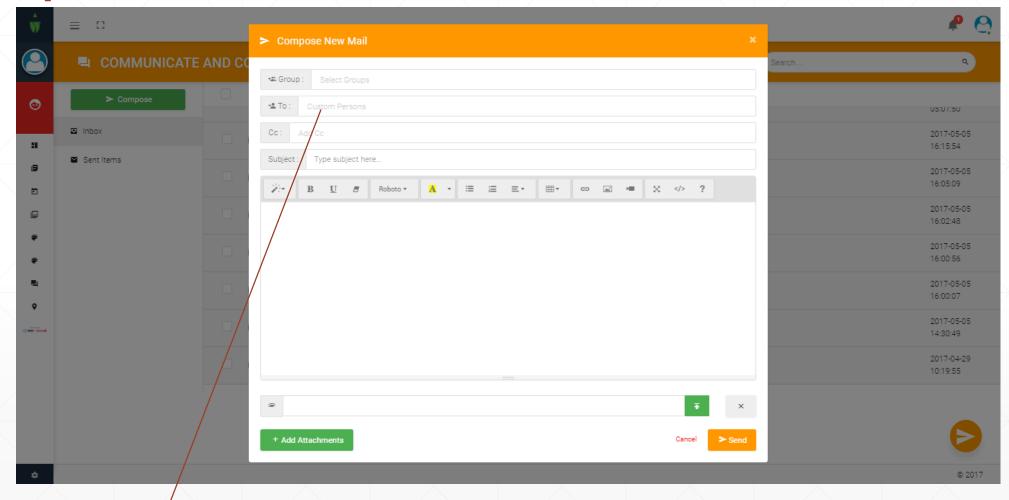

#### **Communicate View**

Window to view entire details of an e-mail.

After selecting one more multiple groups you will be able to select individual recipient in the TO and CC boxes.

Main body of the letter. You can also do simple formatting using the options above.