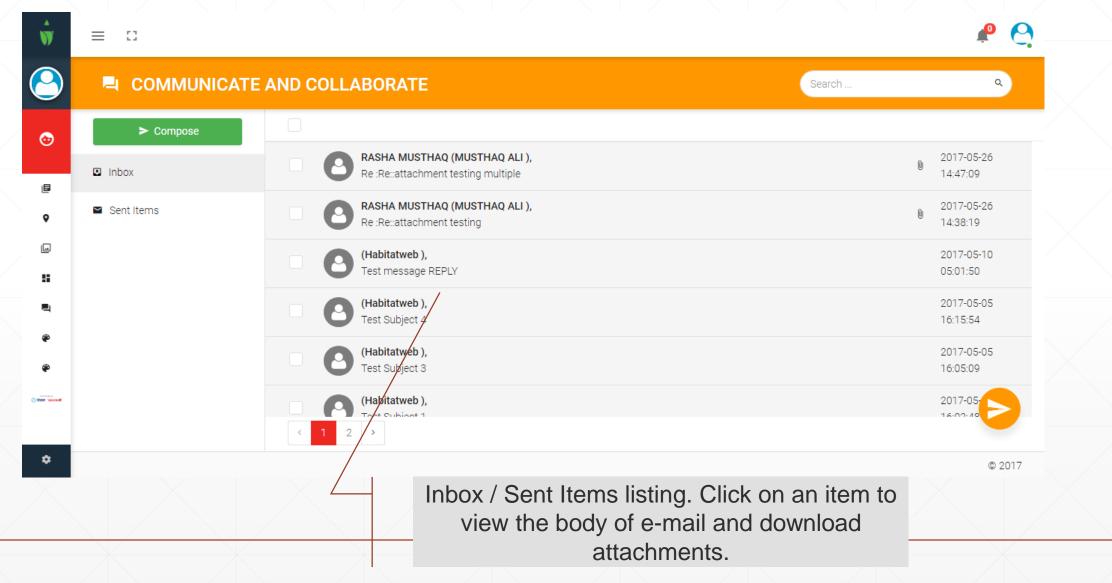

#### **Communicate View**

Window to view entire details of an e-mail.

After selecting one more multiple groups you will be able to select individual recipient in the TO and CC boxes.

Main body of the letter. You can also do simple formatting using the options above.