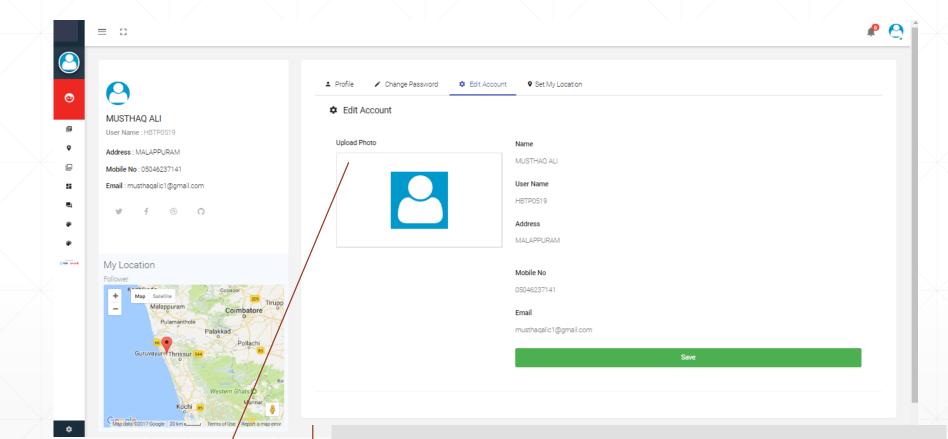

#### **Edit Account**

Basic details of your account. You can Edit your mobile number, e-mail etc over here.