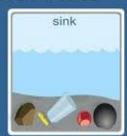

### **FUN ACTIVITIES**

- 1. Go out with your family and learn some traffic rules or signs.
- 2. Count to 10 while climbing stairs.
- 3. Practice tying your shoelaces.
- 4. Help your mom in cleaning things.
- 5. Become the host of the house.
- 6. Make a call to your cousin.
- 7. Make a thank you card for your parents.
- 8. Help your Parents in gardening.
- 9. See what floats or sinks in the bathtub.
- 10.Count the number of family members.