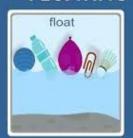

### **FUN ACTIVITIES**

- 1. Go out with your family and learn some traffic rules or signs.
- 2. Count to 10 while climbing stairs.
- 3. Practice tying your shoelaces.
- 4. Help your mom in cleaning things.
- 5. Become the host of the house.
- 6. Make a call to your cousin.
- 7. Make a thank you card for your parents.
- 8. Help your Parents in gardening.
- 9. See what floats or sinks in the bathtub.
- 10.Count the number of family members.