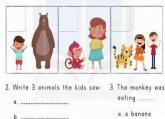

# READING COMPREHENSION A visit to the Zoo

We went to the zoo today. Jack and Kate saw a tiger. Ben saw a big brown bear. Jen saw a monkey eating a banana.

I. Put the events in order. Write 1, 2, or 3 in the box.

- 2. Write 3 animals the kids saw:
  - d. \_\_\_\_\_
  - b. \_\_\_\_\_
  - c. \_\_\_\_\_
- 4. Where did the kids go?

- 3. The monkey was eating .....
  - a. a banana b. a strawberry
  - c. an apple

Read the following passage and answer the questions :

#### **READING COMPREHENSION** A visit to the Zoo

We went to the zoo today. Jack and Kate saw a tiger. Ben saw a big brown bear. Jen saw a monkey eating a banana.

I. Put the events in order. Write I, 2, or 3 in the box.