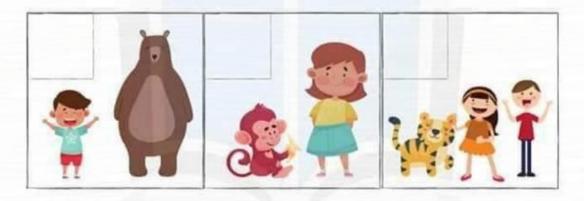

# READING COMPREHENSION A visit to the Zoo

We went to the zoo today. Jack and Kate saw a tiger. Ben saw a big brown bear. Jen saw a monkey eating a banana.

I. Put the events in order. Write 1, 2, or 3 in the box.

#### **READING COMPREHENSION** A visit to the Zoo

We went to the zoo today. Jack and Kate saw a tiger. Ben saw a big brown bear. Jen saw a monkey eating a banana.

I. Put the events in order. Write I, 2, or 3 in the box.