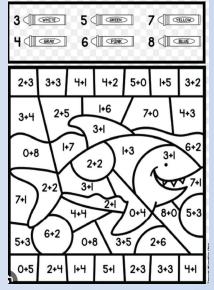

|
|-----------------------------------------------|------------|
| Can you see the map<br>Yes! I can see a cat o | n the map. |
| The map has a cat ar                          | nd a van.  |
| I can see the                                 | map        |
|                                               | (man)      |
|                                               | tan        |
| I can see the<br>on the map.                  | pan        |
|                                               | — van      |
|                                               | hat        |
|                                               | cap        |
| The map has a van and a                       | van        |
|                                               | cat        |



## WORKSHEETS

#### Color by Number







www.megaworkbook.com