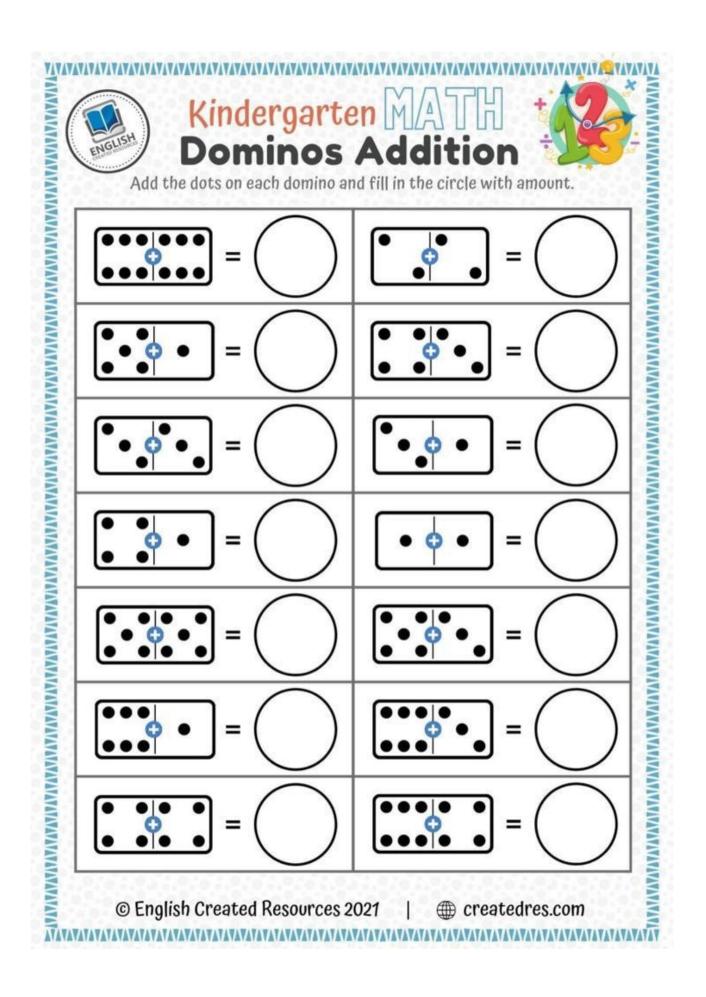

# READING COMPREHENSION A visit to the Zoo

We went to the zoo today. Jack and Kate saw a tiger. Ben saw a big brown bear. Jen saw a monkey eating a banana.





I. Put the events in order. Write 1, 2, or 3 in the box.



- 2. Write 3 animals the kids saw:
  - d. \_\_\_\_\_
  - b. \_\_\_\_\_
  - c. \_\_\_\_\_
- 4. Where did the kids go?

- 3. The monkey was eating .....
  - a. a banana b. a strawberry
  - c. an apple





Read the following passage and answer the questions :



Mark is at the park . His dog Max, is with him. Mark flies his kite and plays with Max. They run and jump in the sun. Then Mark goes to the pond to see the ducks. He thinks they are so cute and funny.

## Questions

1 - Where is Mark and his dog ?

2 - What is Mark's dog name?

3 - What do Mark and his dog do in the park

4 - Why does Mark go to the pond?

© Copyright English Created Resources 2020 All rights reserved

| <b>The map</b><br>Can you see the map<br>Yes! I can see a cat o<br>The map has a cat a | n the map. |
|----------------------------------------------------------------------------------------|------------|
|                                                                                        | map        |
| I