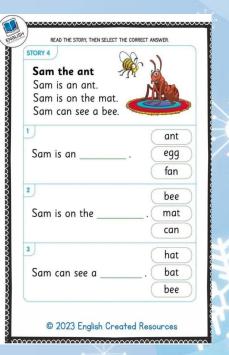

| TORY 4        | (                            | ar 1) |      |
|---------------|------------------------------|-------|------|
| Sam th        |                              | THE D | -    |
| Sam is        |                              |       | (MA) |
|               | on the mat.<br>In see a bee. |       | 35   |
|               |                              | 6     |      |
|               |                              |       | ant  |
| Sam is an     | (_                           | egg   |      |
|               |                              | C     | fan  |
| J             |                              | C     | bee  |
| Sam is on the |                              | mat   |      |
|               |                              | C     | can  |
| )             |                              | C     | hat  |
| Sam can see a | (                            | bat   |      |
|               |                              | C     | bee  |