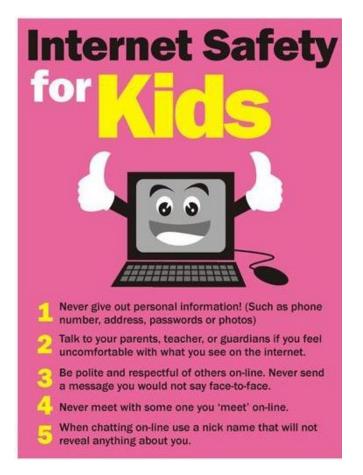

## **Dear Parents and Students,**

As you know, the School is often reinforcing the E-Safety guidelines through its circulars, I.T.Lessons and questionnaires with the fact that all our students are relying on internet most of their time for their learning activities. As parents, you are also well conscious of the safety areas of their cyber use.

Please respond to the related survey in the following link well on or before 29.10.2020, 09.00 pm.

## Parent Survey:

https://survey.zohopublic.com/zs/ujBUCM

## Student survey:

(Students from grade 1 to 3 and KG students are exempted from completing the students survey)

https://survey.zohopublic.com/zs/2CBULi