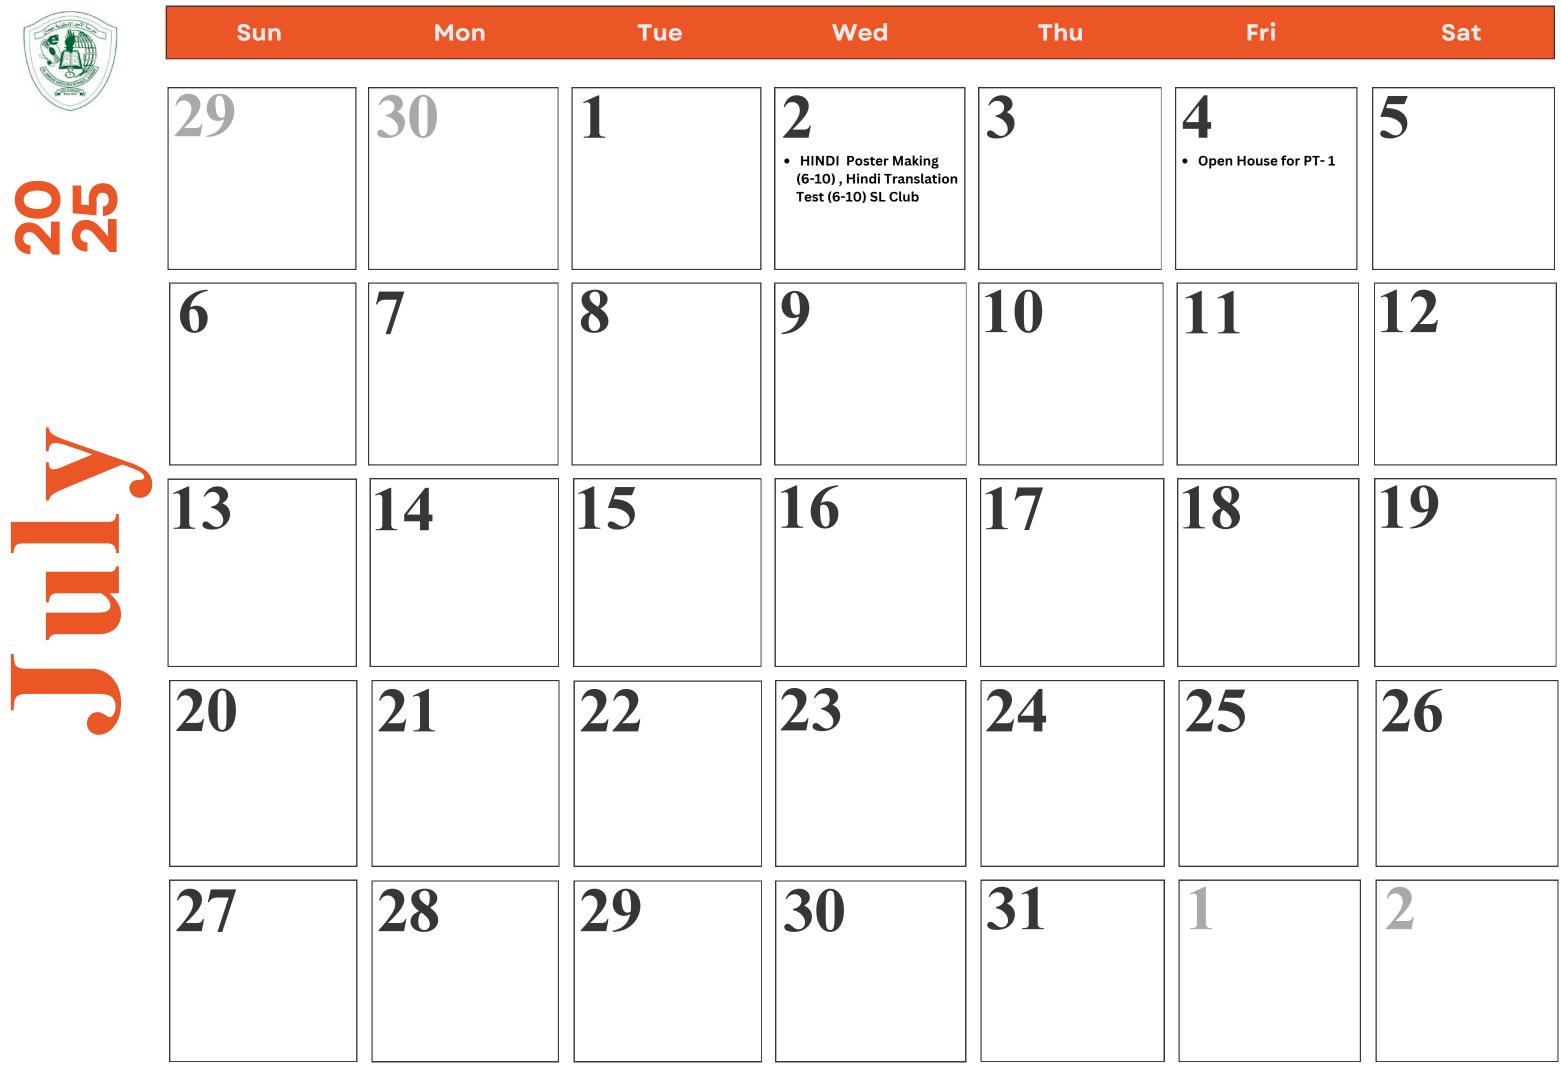

| 1  | 2  |
|----|----|
| 8  | 9  |
| 15 | 16 |
| 22 | 23 |
| 29 | 30 |
| 5  | 6  |

|          | Sun | Mon                                                                                                                          | Tue                                                                                                   | Wed | Thu                                                                                                                                           |  |
|----------|-----|------------------------------------------------------------------------------------------------------------------------------|-------------------------------------------------------------------------------------------------------|-----|-----------------------------------------------------------------------------------------------------------------------------------------------|--|
| <b>S</b> | 31  | 1                                                                                                                            | 2                                                                                                     | 3   | <ul> <li>GREEN THURSDAYS-<br/>GRADE 4C.(Science<br/>&amp;SDG club)</li> <li>Teachers Day<br/>Celebration<br/>(Performing Art Club)</li> </ul> |  |
|          | 7   | 8<br>• Half Yearly (KG1-12)<br>commences                                                                                     | 9                                                                                                     | 10  | 11                                                                                                                                            |  |
|          | 14  | 15                                                                                                                           | 16                                                                                                    | 17  | 18                                                                                                                                            |  |
|          | 21  | 222<br>• Autumnal Equinox<br>(Astronomical event)                                                                            | 23                                                                                                    | 24  | 25                                                                                                                                            |  |
|          | 28  | <ul> <li>Puzzles and Games (1-5)<br/>(Maths Club)</li> <li>Inter- house Islamic<br/>Nasheed Contest-<br/>ISL Club</li> </ul> | <ul> <li>Hindi Diwas Assembly<br/>(5-10)</li> <li>Inter House IT Quiz(IT<br/>Club) (9 -12)</li> </ul> | 1   | 2                                                                                                                                             |  |