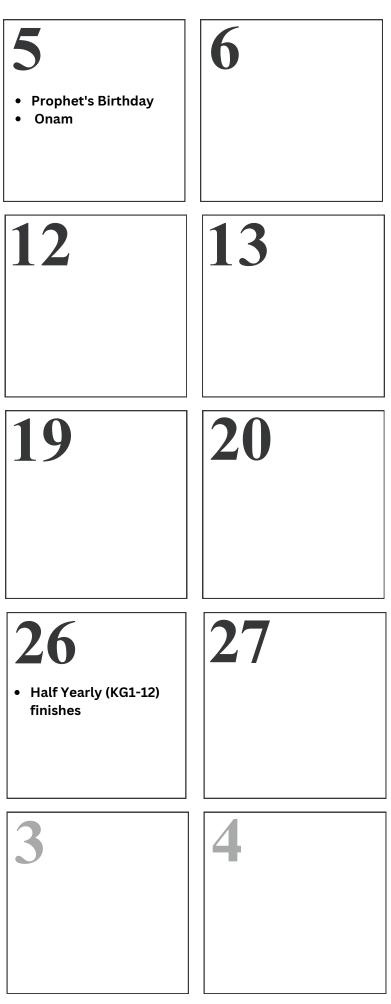

| 1  | 2  |
|----|----|
| 8  | 9  |
| 15 | 16 |
| 22 | 23 |
| 29 | 30 |
| 5  | 6  |

|          | Sun | Mon                                                                                                                          | Tue                                                                                                   | Wed | Thu                                                                                                                                           |  |
|----------|-----|------------------------------------------------------------------------------------------------------------------------------|-------------------------------------------------------------------------------------------------------|-----|-----------------------------------------------------------------------------------------------------------------------------------------------|--|
| <b>S</b> | 31  | 1                                                                                                                            | 2                                                                                                     | 3   | <ul> <li>GREEN THURSDAYS-<br/>GRADE 4C.(Science<br/>&amp;SDG club)</li> <li>Teachers Day<br/>Celebration<br/>(Performing Art Club)</li> </ul> |  |
|          | 7   | 8<br>• Half Yearly (KG1-12)<br>commences                                                                                     | 9                                                                                                     | 10  | 11                                                                                                                                            |  |
|          | 14  | 15                                                                                                                           | 16                                                                                                    | 17  | 18                                                                                                                                            |  |
|          | 21  | 222<br>• Autumnal Equinox<br>(Astronomical event)                                                                            | 23                                                                                                    | 24  | 25                                                                                                                                            |  |
|          | 28  | <ul> <li>Puzzles and Games (1-5)<br/>(Maths Club)</li> <li>Inter- house Islamic<br/>Nasheed Contest-<br/>ISL Club</li> </ul> | <ul> <li>Hindi Diwas Assembly<br/>(5-10)</li> <li>Inter House IT Quiz(IT<br/>Club) (9 -12)</li> </ul> | 1   | 2                                                                                                                                             |  |