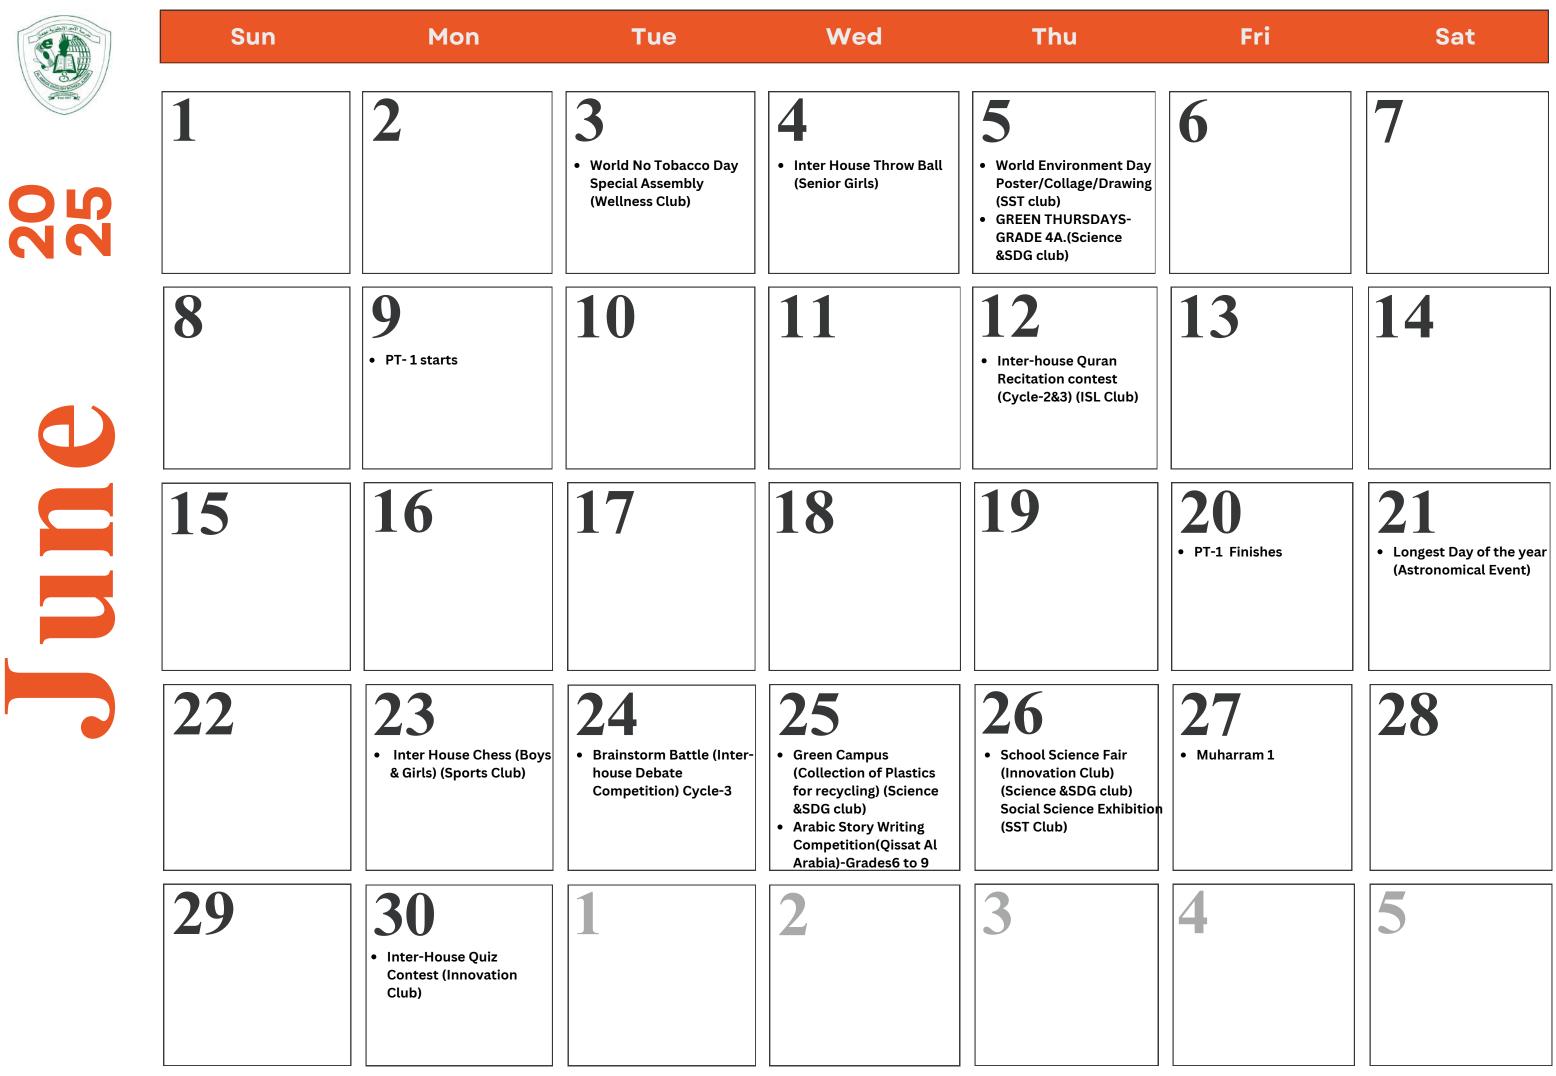

| 1  | 2  |
|----|----|
| 8  | 9  |
| 15 | 16 |
| 22 | 23 |
| 29 | 30 |
| 5  | 6  |

|          | Sun | Mon                                                                                                                          | Tue                                                                                                   | Wed | Thu                                                                                                                                           |  |
|----------|-----|------------------------------------------------------------------------------------------------------------------------------|-------------------------------------------------------------------------------------------------------|-----|-----------------------------------------------------------------------------------------------------------------------------------------------|--|
| <b>S</b> | 31  | 1                                                                                                                            | 2                                                                                                     | 3   | <ul> <li>GREEN THURSDAYS-<br/>GRADE 4C.(Science<br/>&amp;SDG club)</li> <li>Teachers Day<br/>Celebration<br/>(Performing Art Club)</li> </ul> |  |
|          | 7   | 8<br>• Half Yearly (KG1-12)<br>commences                                                                                     | 9                                                                                                     | 10  | 11                                                                                                                                            |  |
|          | 14  | 15                                                                                                                           | 16                                                                                                    | 17  | 18                                                                                                                                            |  |
|          | 21  | 222<br>• Autumnal Equinox<br>(Astronomical event)                                                                            | 23                                                                                                    | 24  | 25                                                                                                                                            |  |
|          | 28  | <ul> <li>Puzzles and Games (1-5)<br/>(Maths Club)</li> <li>Inter- house Islamic<br/>Nasheed Contest-<br/>ISL Club</li> </ul> | <ul> <li>Hindi Diwas Assembly<br/>(5-10)</li> <li>Inter House IT Quiz(IT<br/>Club) (9 -12)</li> </ul> | 1   | 2                                                                                                                                             |  |