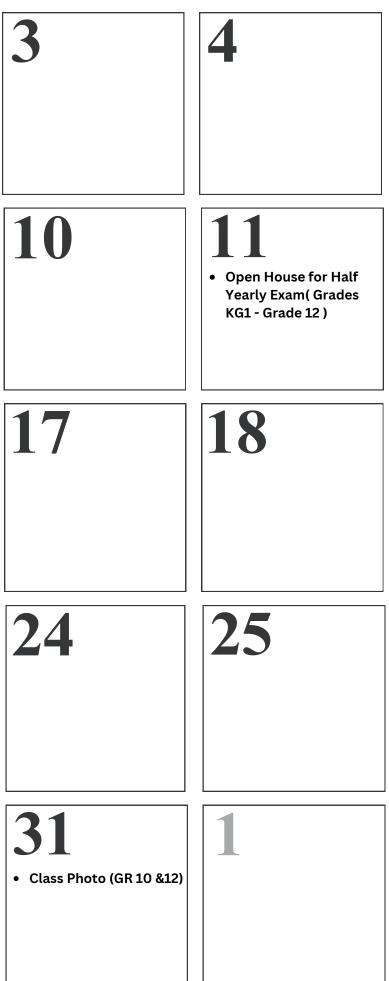

| 1  | 2  |
|----|----|
| 8  | 9  |
| 15 | 16 |
| 22 | 23 |
| 29 | 30 |
| 5  | 6  |

|          | Sun | Mon                                                                                                                          | Tue                                                                                                   | Wed | Thu                                                                                                                                           |  |
|----------|-----|------------------------------------------------------------------------------------------------------------------------------|-------------------------------------------------------------------------------------------------------|-----|-----------------------------------------------------------------------------------------------------------------------------------------------|--|
| <b>S</b> | 31  | 1                                                                                                                            | 2                                                                                                     | 3   | <ul> <li>GREEN THURSDAYS-<br/>GRADE 4C.(Science<br/>&amp;SDG club)</li> <li>Teachers Day<br/>Celebration<br/>(Performing Art Club)</li> </ul> |  |
|          | 7   | 8<br>• Half Yearly (KG1-12)<br>commences                                                                                     | 9                                                                                                     | 10  | 11                                                                                                                                            |  |
|          | 14  | 15                                                                                                                           | 16                                                                                                    | 17  | 18                                                                                                                                            |  |
|          | 21  | 222<br>• Autumnal Equinox<br>(Astronomical event)                                                                            | 23                                                                                                    | 24  | 25                                                                                                                                            |  |
|          | 28  | <ul> <li>Puzzles and Games (1-5)<br/>(Maths Club)</li> <li>Inter- house Islamic<br/>Nasheed Contest-<br/>ISL Club</li> </ul> | <ul> <li>Hindi Diwas Assembly<br/>(5-10)</li> <li>Inter House IT Quiz(IT<br/>Club) (9 -12)</li> </ul> | 1   | 2                                                                                                                                             |  |