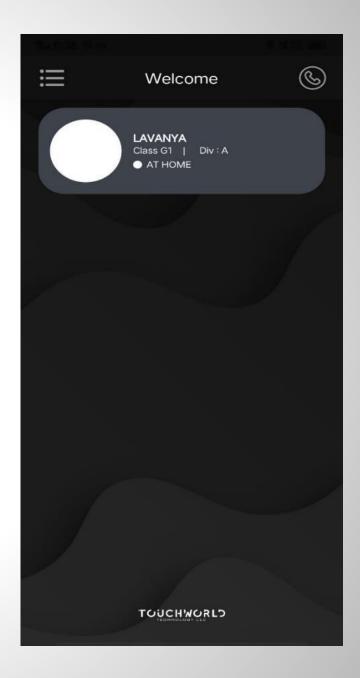

### After login, navigate to the home page.

Here we can see the student details with current status of the student.

- ❖ Once student gets into the Bus, the status will be changed from 'AT HOME' to 'ONBOARDED'.
- Once students reaches the school, the status will be 'AT SCHOOL'
- ❖ If the student is own transport and passes through the school gate, the status will be "GATE – IN"
- ❖ The student goes out through gate, the status will be "GATE -OUT"
- ❖ If the student is absent, the status will be "ABSENT".