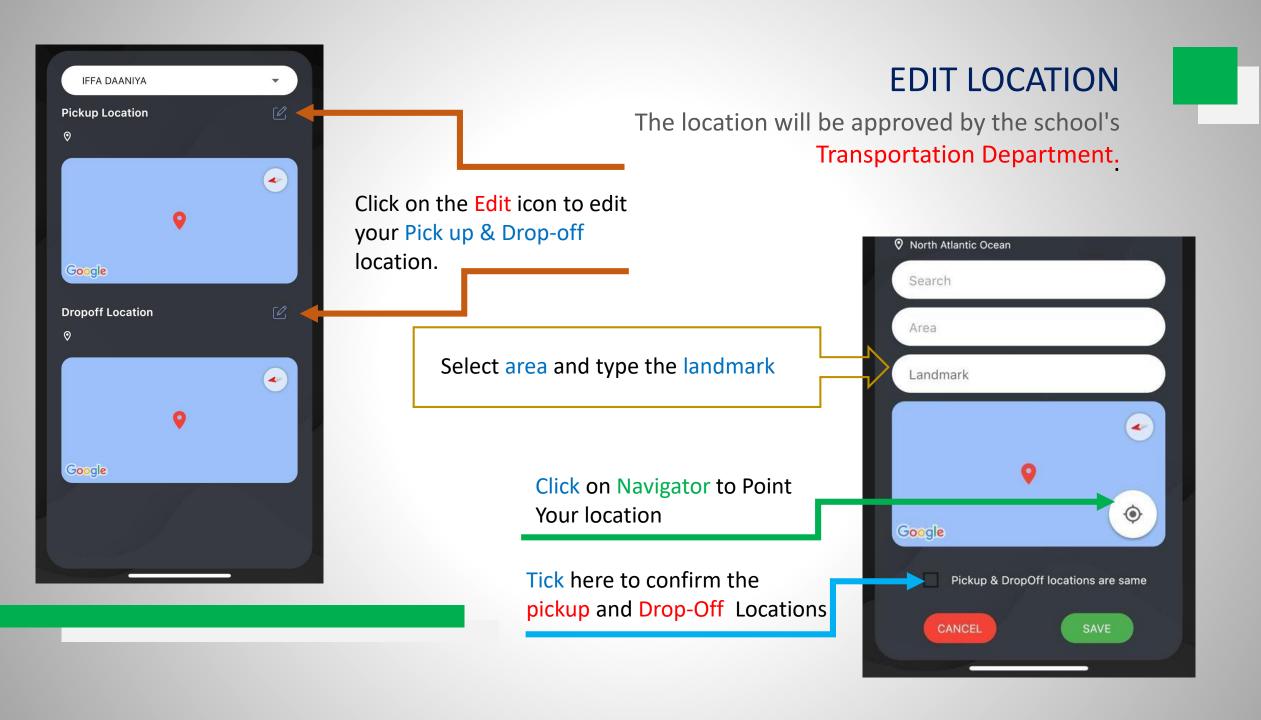

## Main Menu

Click on Menu Bar to access the

Main Menu

Select Edit Location to add the Pick Up And Dropoff Location