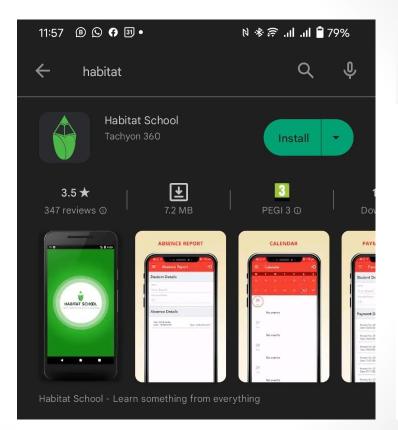

# STUDENTS BUS TRACKING SYSTEM USER MANUAL

Install Habitat School
Application from
Play Store
Or
AppStore

Login in to the Habitat School
Application with following credential

UserName: HBTP"Students Code"