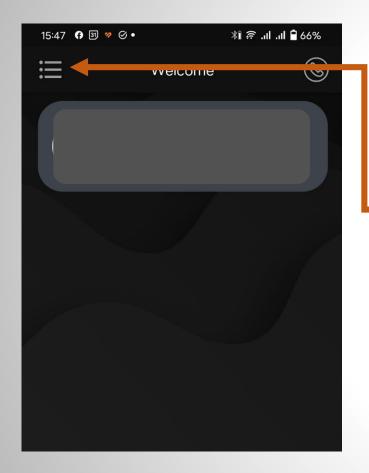

## Main Menu

Click on Menu Bar to access the

Main Menu

Select Edit Location to add the Pick Up And Dropoff Location