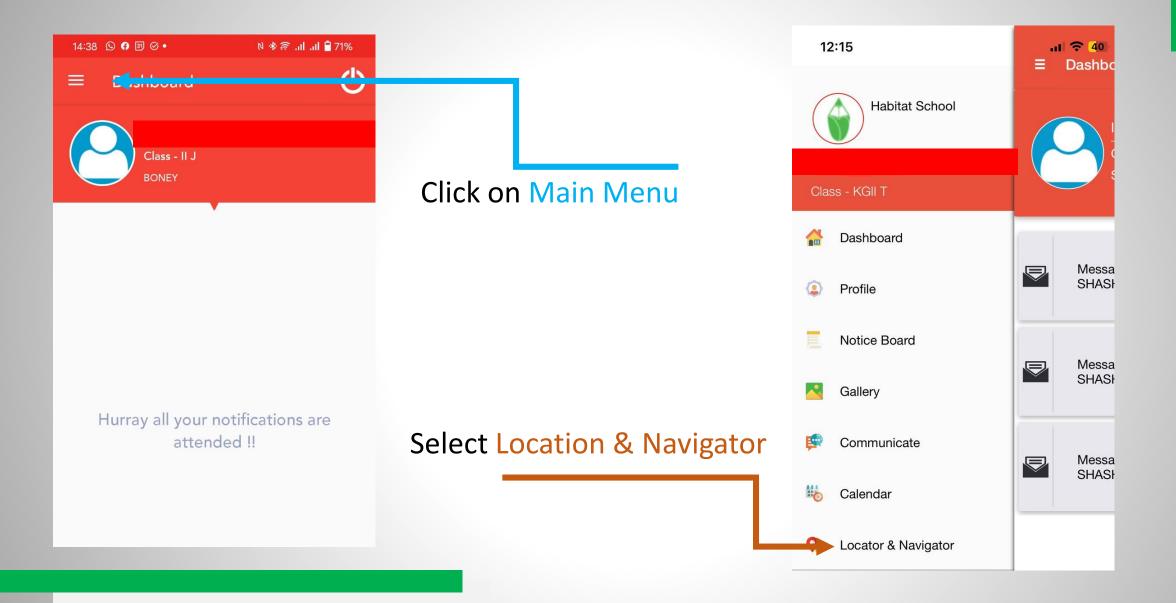

## Return Back to Habitat application and click

**Location & Navigator** 

## Main Menu

Click on Menu Bar to access the

Main Menu

Select Edit Location to add the Pick Up And Dropoff Location