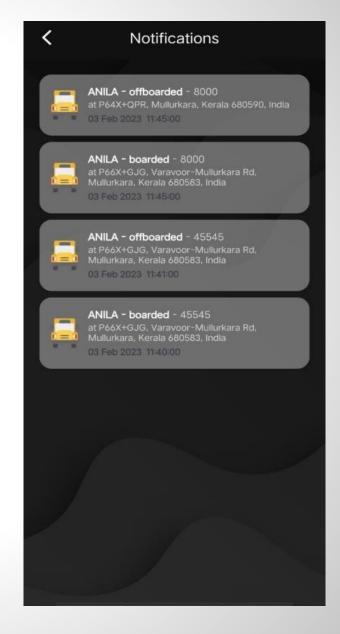

e changed from 'AT HOME' to 'ONBOARDED'.
- Once students reaches the school, the status will be 'AT SCHOOL'
- ❖ If the student is own transport and passes through the school gate, the status will be "GATE – IN"
- ❖ The student goes out through gate, the status will be "GATE -OUT"
- ❖ If the student is absent, the status will be "ABSENT".



When we click on the student data we can see the tracking details by three categories like, STATUS, HISTORY and BUS INFO

Status – Tracking details of current day trip.

History – Search details by date.

Bus Info – View details of Driver, Bus Attender and School.



## Main Menu



Click on Menu Bar to access the

Main Menu

Select Edit Location to add the Pick Up And Dropoff Location





## **Notification Menu**

See all notifications in this page.



## Feedback

Parents can send feedback about the Bus, Driver, and Attender. to the school.

Select menu 'Feedback' > Select the subject > Enter the feedback > Click on the 'SEND' button.