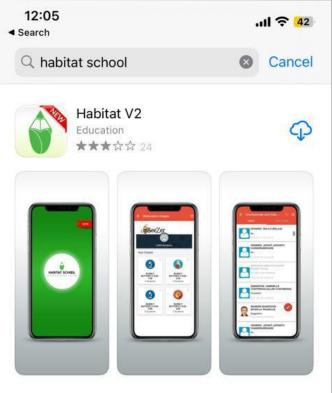

# STUDENTS BUS TRACKING SYSTEM USER MANUAL

Install Habitat School
Application from
Play Store
Or
AppStore

Login in to the Habitat School
Application with following credential

UserName: HBTP"Students Code"