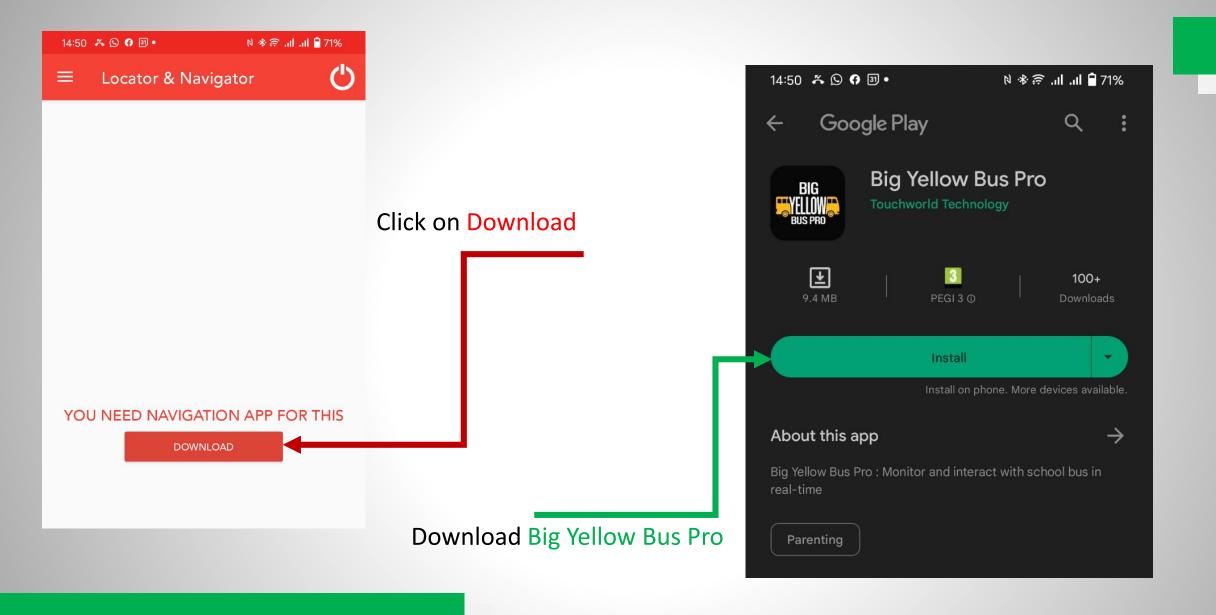

Now you will get notifications about your ward's onboarding and offboarding in the school bus or school gate on your mobile once you install the 'Big Yellow Bus Pro' application.

Go to the 'Locator & Navigator' menu in the Habitat Parent App  $\rightarrow$  Click on the Download button to download and install the 'Big Yellow Bus Pro' App.

Once installed, re-open the Habitat App and then choose the Locator & Navigator menu to load the 'Big Yellow Bus Pro' App.

Please find the user manual attached to see the features of the app.

Thanks and Regards,