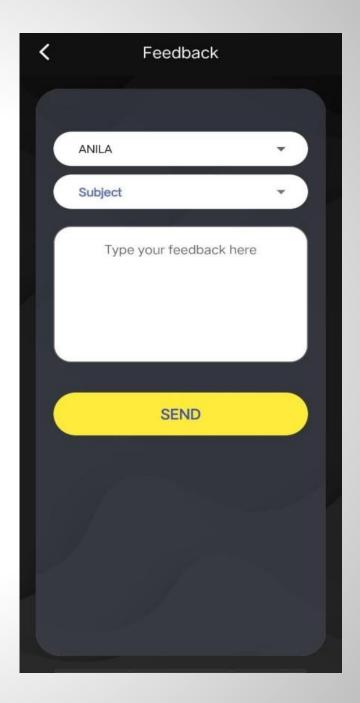

## Feedback

Parents can send feedback about the Bus, Driver, and Attender. to the school.

Select menu 'Feedback' > Select the subject > Enter the feedback > Click on the 'SEND' button.