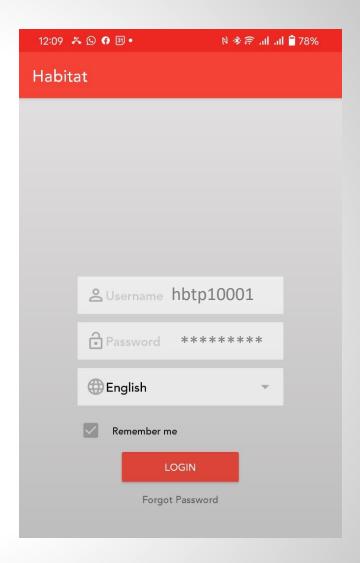

# STUDENTS BUS TRACKING SYSTEM USER MANUAL

Install Habitat School
Application from
Play Store
Or
AppStore

Login in to the Habitat School
Application with following credential

UserName: HBTP"Students Code"

Default Password: 123456

**Allow Permissions for Notification** 