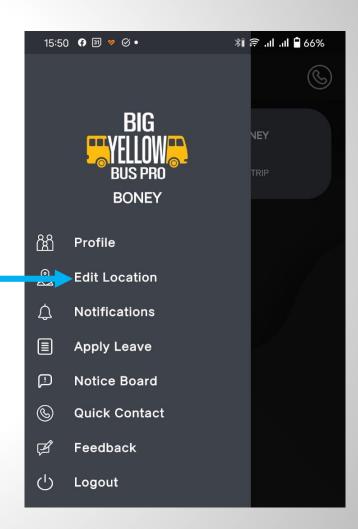

## Main Menu

Click on Menu Bar to access the

Main Menu

Select Edit Location to add the Pick Up And Dropoff Location

## **Notification Menu**

See all notifications in this page.

## Feedback

Parents can send feedback about the Bus, Driver, and Attender. to the school.

Select menu 'Feedback' > Select the subject > Enter the feedback > Click on the 'SEND' button.