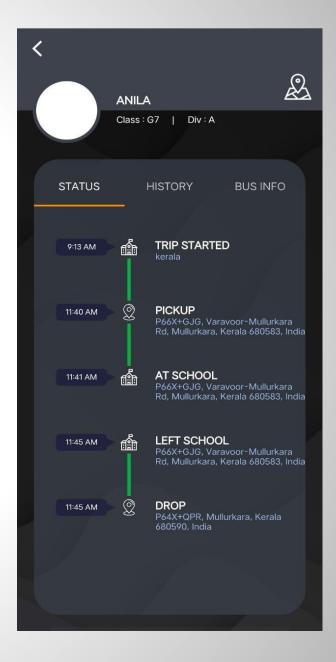

When we click on the student data we can see the tracking details by three categories like, STATUS, HISTORY and BUS INFO

Status – Tracking details of current day trip.

History – Search details by date.

Bus Info – View details of Driver, Bus Attender and School.