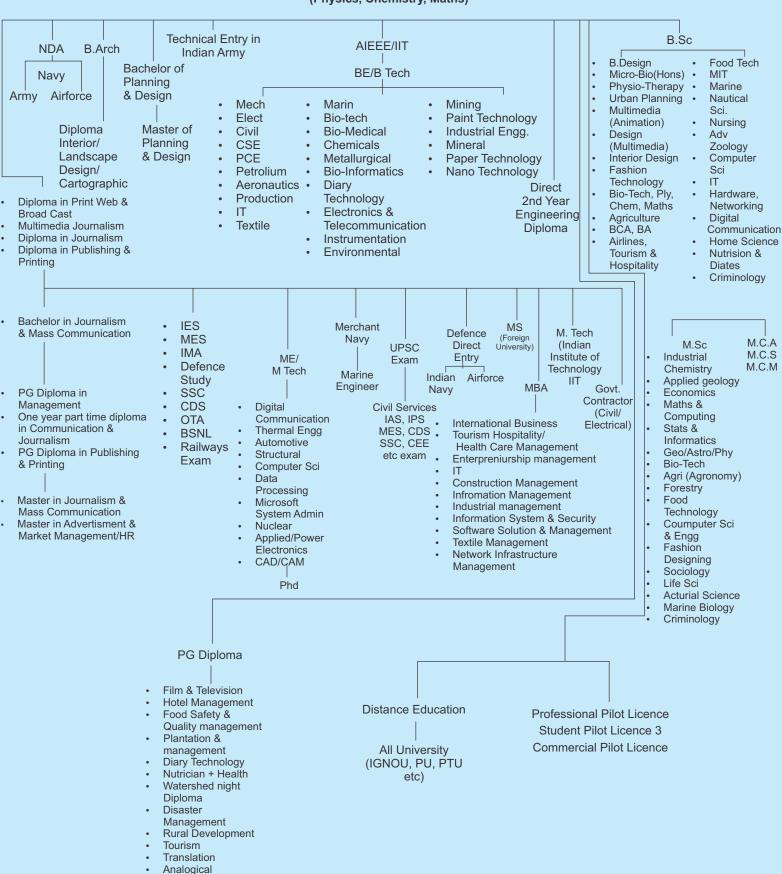

# **CAREER CHOICE**







M.Tech (Agri)

**MBA** 

# CAREER CHOICE





# With PCM (Physics, Chemistry, Maths)



# CAREER CHOICES

1. Spiritual Suffu 2. Communication Suffu 3. LT Suffu 4. Technical Sulfu 5. Sucial Sulfu

# 12th Arts





#### CAREER CHOICES

# Skills Skills Spiritud Stills Communication Stills Technical Stills Social Stills

## 12th Commerce



L - Life L - Long L - Learning



## **SUKRIT TRUST**



Phd

#3454, Phase-2, Dugri, Ludhiana (Punjab), Ludhiana - 141 013
Ph.: 98556 12004. sukrittrust@gmail.com, sukritjobsewa@gmail.com

Scholarships by

1. Ministry of Minority Affairs, GOI



www.nishkansikhwefarecoundl.com Family's Annual Income less then 2 lekhs