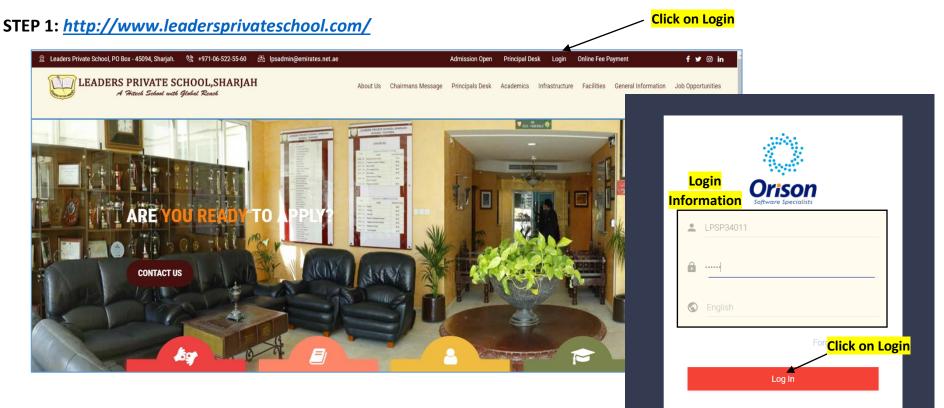

## **Parent Login for Website**

We are pleased to inform that we have shifted our school website to a new platform. To login to the new website, you will have to login with credentials in the following format:

User id: LPSP[admission number] (e.g. if admission number is 34011 the user Id will be LPSP34011) Default Password: 123456 (We advise that you update your password to a stronger one by visiting your profile)

Once you login, Lookout for the Noticeboard for the latest information. We have also sent a mail to your registered email id.

**LEADERS PRIVATE SCHOOL APP**: The Application for real time updates, which will be made available in Google Play Store and IOS soon. Install the App and login with the same credentials for the website.