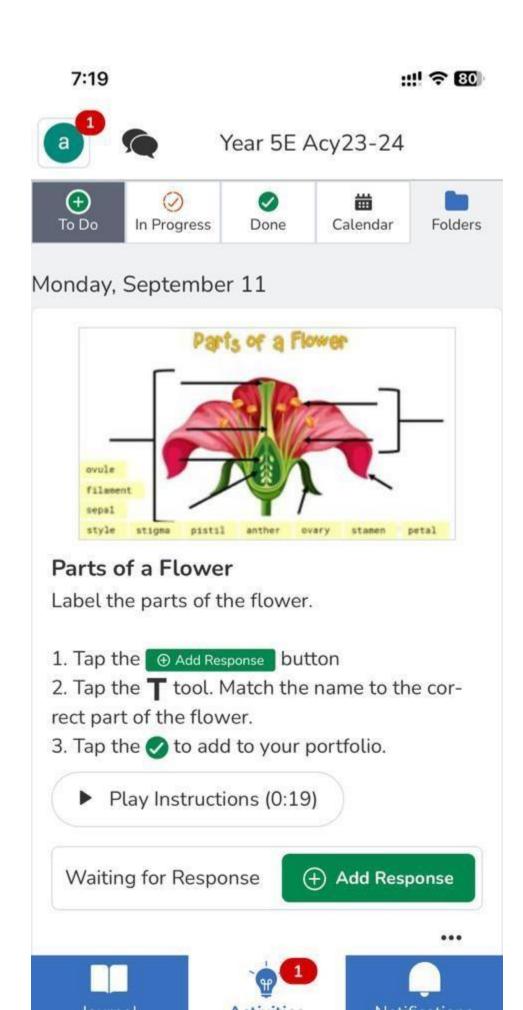

| 7:19             | 🗢 (80)          |
|------------------|-----------------|
| 🗲 inter Code fro | om Your Teacher |
|                  |                 |
|                  |                 |

| 7:19                | ::!! 🗢 📧       |
|---------------------|----------------|
| 🗧 🗲 inter Code from | m Your Teacher |
| 2                   |                |
| HRAQRCSH            | Go             |