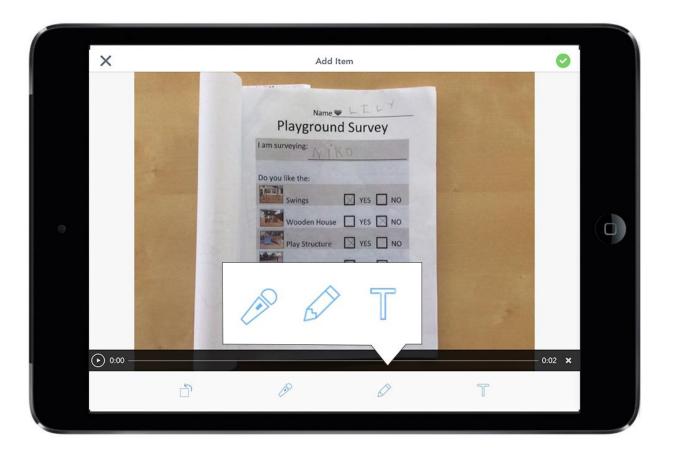

## In your Seesaw journal you can ...

Add a voice recording, drawing or type a few sentences to explain something better or give more detail.