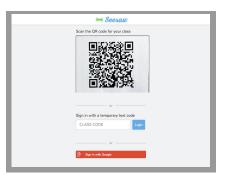

#### How to sign on the web (with a Class Code)

- Go to <u>app.seesaw.me</u> on Chrome or Firefox
- Click "I am a student" and scan the QR code, type in the text code

**3.** Add something. Try making a drawing