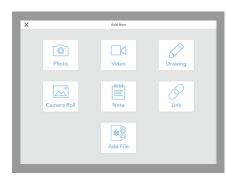

# In your Seesaw journal you can ...

Take a photo or video, make a drawing, write a note, share a link or add something you've made in another app.

X Add teem Photo
Photo
Camera Roll

**4.** Pick your name from the list to add to your journal