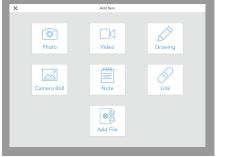

# In your Seesaw journal you can ...

Take a photo or video, make a drawing, write a note, share a link or add something you've made in another app.

## In your Seesaw journal you can ...

Add a voice recording, drawing or type a few sentences to explain something better or give more detail.