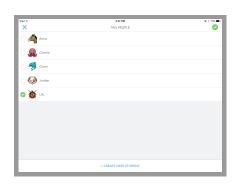

### How to sign in with a class code

- Tap the Seesaw app icon
- 2. Tap "I am a student" and scan the QR code or type the text code

**3.** Add something. Try taking a photo

**4.** Pick your name from the list to add to your journal

X Add teem Photo
Photo
Camera Roll

**4.** Pick your name from the list to add to your journal