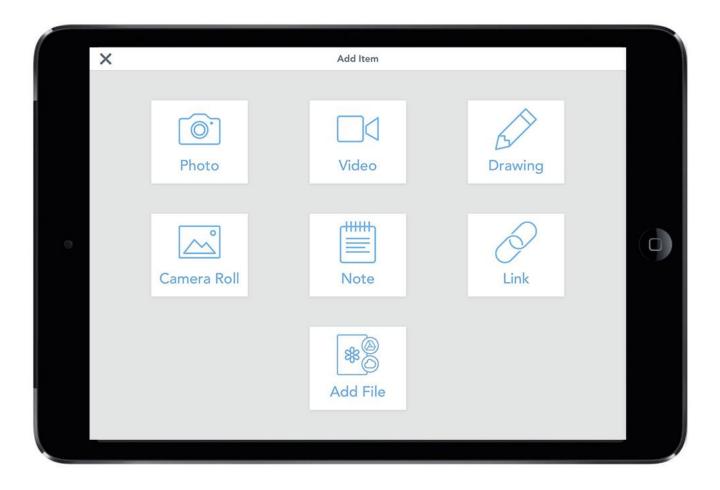

# In your Seesaw journal you can ...

Take a photo or video, make a drawing, write a note, share a link or add something you've made in another app.

## In your Seesaw journal you can ...

Add a voice recording, drawing or type a few sentences to explain something better or give more detail.