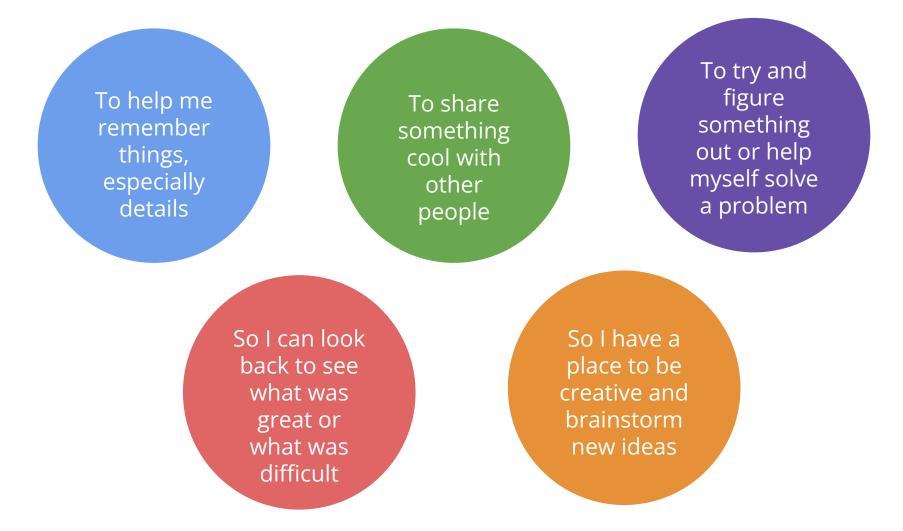

Please click File > Make a Copy to save a copy of this presentation.



#### Introduction for Students

#### 

## What is a journal?

#### It's a place to record the news and events from your life. Here are examples.

BL

Blog



Notebook





Diary



Scrapbook



Family Photo Album

### Why would I want to keep a journal?



### Let's start keeping a journal!



Seesaw is a place where you can record all of the learning you're doing at school and share it with your classmates, family and teachers.



# In your Seesaw journal you can ...



Take a photo or video, make a drawing, write a note, share a link or add something you've made in another app.

## In your Seesaw journal you can ...



Add a voice recording, drawing or type a few sentences to explain something better or give more detail.

#### You also can ...





Look back at all of the cool things you've added to your journal and see how much you've learned. Share the great stuff you're learning and doing at school with your family.



What did you learn today that you want to add to your Seesaw journal and share?

### How to sign in with a class code