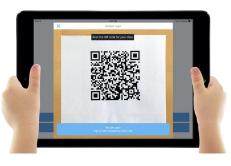

### How to sign in with a class code

- Tap the Seesaw app icon
- 2. Tap "I am a student" and scan the QR code or type the text code

**3.** Add something. Try taking a photo

**4.** Pick your name from the list to add to your journal

#### How to sign on the web (with a Class Code)

- Go to <u>app.seesaw.me</u> on Chrome or Firefox
- Click "I am a student" and scan the QR code, type in the text code

**3.** Add something. Try making a drawing