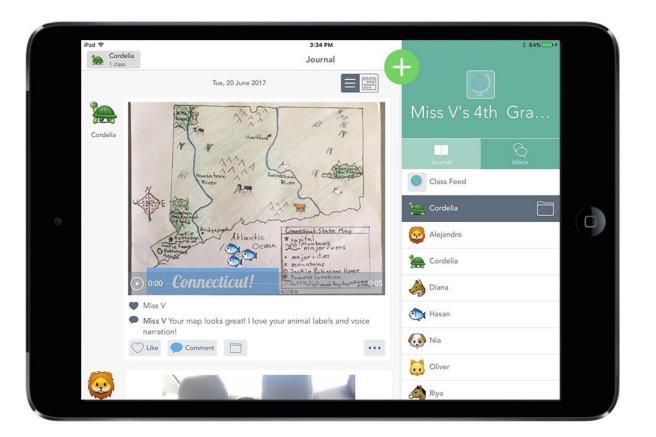

### Let's start keeping a journal!

Seesaw is a place where you can record all of the learning you're doing at school and share it with your classmates, family and teachers.

# In your Seesaw journal you can ...

Take a photo or video, make a drawing, write a note, share a link or add something you've made in another app.

## In your Seesaw journal you can ...

Add a voice recording, drawing or type a few sentences to explain something better or give more detail.

#### You also can ...

Look back at all of the cool things you've added to your journal and see how much you've learned. Share the great stuff you're learning and doing at school with your family.

What did you learn today that you want to add to your Seesaw journal and share?