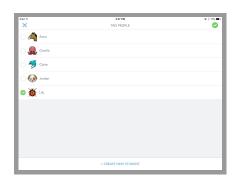

### How to sign in with a class code

- Tap the Seesaw app icon
- 2. Tap "I am a student" and scan the QR code or type the text code

**3.** Add something. Try taking a photo

**4.** Pick your name from the list to add to your journal

X Add teem Photo
Photo
Camera Roll

**4.** Pick your name from the list to add to your journal