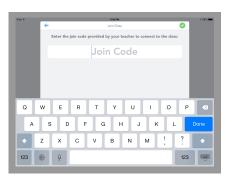

How to sign in with Email / Google Account

- Tap the Seesaw app icon or go to <u>app.seesaw.me</u> on the web.
- 2. Choose "I am a student" and then Email/Google Account.
- 3. Choose New Student, and enter the join code from your teacher. You only need to join once.
- **4.** Finish signing in and add your first entry. Try adding a photo!