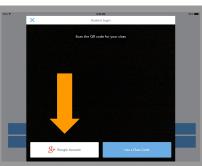

How to sign in with Email / Google Account

- Tap the Seesaw app icon or go to <u>app.seesaw.me</u> on the web.
- 2. Choose "I am a student" and then Email/Google Account.
- 3. Choose New Student, and enter the join code from your teacher. You only need to join once.
- **4.** Finish signing in and add your first entry. Try adding a photo!