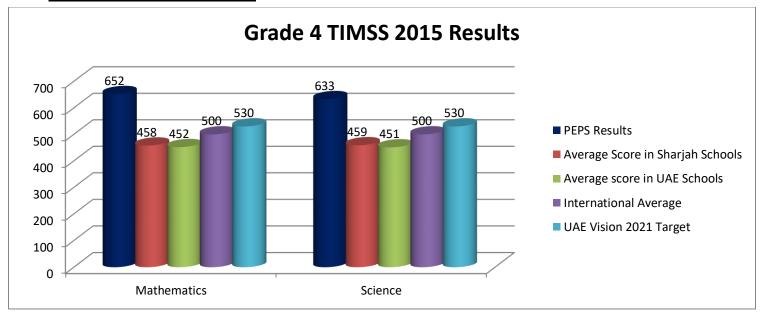

#### **TIMSS 2015**

Grades Tested: Grade 4 & Grade 8

Subjects Tested: Mathematics & Science

PEPS Mathematics & Science Results Exceeded all the parameters by a high Margin

With other schools in Sharjah and UAE PEPS students could score an average of 194 to 200 points better.

Mathematics and Science scores exceeded the UAE National Vision Target by 122 and 103 points

Mathematics and Science scores exceeded the International Average by 152 and 133 points

PEPS Mathematics & Science Results exceeded all the parameters by a high Margin

With other schools in Sharjah and UAE PEPS students could score an average of 100 to 113 points better.

Mathematics and Science scores exceeded the UAE National Vision Target by 68 and 76 points respectively.

Mathematics and Science scores exceeded the International Average by 78 and 86 points respectively