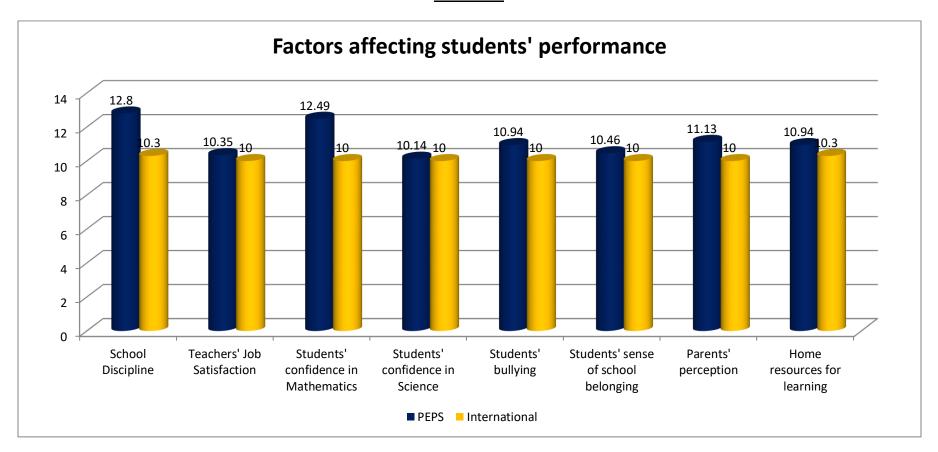

#### **Grade 4**

PEPS exceed the international margin in all factors affecting students' performance

**Grade 8** 

PEPS exceed with good margin in all the factors affecting students' performance from International ratings.

The following table demonstrates factors with high impact on the performance of Grade 8 students. Corresponding to each factor is your school average in comparison to the international average. (The higher the score on each of the factors affecting performance the better your school has performed on this factor.)

Kindly note that missing data under 'Your School Average' indicate that there is insufficient data to support this factor at your school.

|                                                                                                                                                                                                                                                                                                                                                                                                                                                                                                                                                                                                                                                                                                                                                                                                                                                                                                                                                                                                                                                                                                                                                                                                                                                                                                                                                                                                                                                                                                                                                                                                                                                                                                                                                                                                                                                                                                                                                                                                                                                                                                                                | Factors affecting students' performance | Source                   | Your School<br>Average | International<br>Average | Description                                                                     |
|--------------------------------------------------------------------------------------------------------------------------------------------------------------------------------------------------------------------------------------------------------------------------------------------------------------------------------------------------------------------------------------------------------------------------------------------------------------------------------------------------------------------------------------------------------------------------------------------------------------------------------------------------------------------------------------------------------------------------------------------------------------------------------------------------------------------------------------------------------------------------------------------------------------------------------------------------------------------------------------------------------------------------------------------------------------------------------------------------------------------------------------------------------------------------------------------------------------------------------------------------------------------------------------------------------------------------------------------------------------------------------------------------------------------------------------------------------------------------------------------------------------------------------------------------------------------------------------------------------------------------------------------------------------------------------------------------------------------------------------------------------------------------------------------------------------------------------------------------------------------------------------------------------------------------------------------------------------------------------------------------------------------------------------------------------------------------------------------------------------------------------|-----------------------------------------|--------------------------|------------------------|--------------------------|---------------------------------------------------------------------------------|
|                                                                                                                                                                                                                                                                                                                                                                                                                                                                                                                                                                                                                                                                                                                                                                                                                                                                                                                                                                                                                                                                                                                                                                                                                                                                                                                                                                                                                                                                                                                                                                                                                                                                                                                                                                                                                                                                                                                                                                                                                                                                                                                                | School discipline                       | School<br>Questionnaire  | 12.80                  | 10.30                    | Your school performance on this factor is better than the international average |
| 0                                                                                                                                                                                                                                                                                                                                                                                                                                                                                                                                                                                                                                                                                                                                                                                                                                                                                                                                                                                                                                                                                                                                                                                                                                                                                                                                                                                                                                                                                                                                                                                                                                                                                                                                                                                                                                                                                                                                                                                                                                                                                                                              | Job satistfaction of science teachers   | Teacher<br>Questionnaire | 10.35                  | 10.00                    | Your school performance on this factor is better than the international average |
| 0                                                                                                                                                                                                                                                                                                                                                                                                                                                                                                                                                                                                                                                                                                                                                                                                                                                                                                                                                                                                                                                                                                                                                                                                                                                                                                                                                                                                                                                                                                                                                                                                                                                                                                                                                                                                                                                                                                                                                                                                                                                                                                                              | Job satistfaction of<br>math teachers   | Teacher<br>Questionnaire | 12.49                  | 10.00                    | Your school performance on this factor is better than the international average |
|                                                                                                                                                                                                                                                                                                                                                                                                                                                                                                                                                                                                                                                                                                                                                                                                                                                                                                                                                                                                                                                                                                                                                                                                                                                                                                                                                                                                                                                                                                                                                                                                                                                                                                                                                                                                                                                                                                                                                                                                                                                                                                                                | Students' confidence in Mathematics     | Student<br>Questionnaire | 10.14                  | 10.00                    | Your school performance on this factor is better than the international average |
| The state of the s | Students' confidence<br>in Science      | Student<br>Questionnaire | 10.94                  | 10.00                    | Your school performance on this factor is better than the international average |
| 0.3                                                                                                                                                                                                                                                                                                                                                                                                                                                                                                                                                                                                                                                                                                                                                                                                                                                                                                                                                                                                                                                                                                                                                                                                                                                                                                                                                                                                                                                                                                                                                                                                                                                                                                                                                                                                                                                                                                                                                                                                                                                                                                                            | Student bullying                        | Student<br>Questionnaire | 10.46                  | 10.00                    | Your school performance on this factor is better than the international average |
|                                                                                                                                                                                                                                                                                                                                                                                                                                                                                                                                                                                                                                                                                                                                                                                                                                                                                                                                                                                                                                                                                                                                                                                                                                                                                                                                                                                                                                                                                                                                                                                                                                                                                                                                                                                                                                                                                                                                                                                                                                                                                                                                | Students' sense of<br>school belonging  | Student<br>Questionnaire | 11.13                  | 10.00                    | Your school performance on this factor is better than the international average |
| 這                                                                                                                                                                                                                                                                                                                                                                                                                                                                                                                                                                                                                                                                                                                                                                                                                                                                                                                                                                                                                                                                                                                                                                                                                                                                                                                                                                                                                                                                                                                                                                                                                                                                                                                                                                                                                                                                                                                                                                                                                                                                                                                              | Home educational resources              | Student<br>Questionnaire | 10.94                  | 10.30                    | Your school performance on this factor is better than the international average |