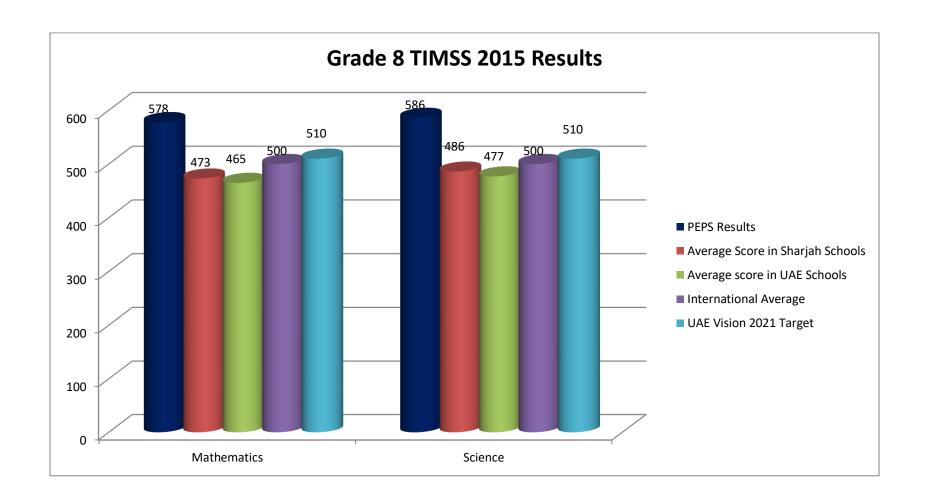

#### **TIMSS 2015**

Grades Tested: Grade 4 & Grade 8

Subjects Tested: Mathematics & Science

PEPS Mathematics & Science Results Exceeded all the parameters by a high Margin

With other schools in Sharjah and UAE PEPS students could score an average of 194 to 200 points better.

Mathematics and Science scores exceeded the UAE National Vision Target by 122 and 103 points

Mathematics and Science scores exceeded the International Average by 152 and 133 points

PEPS Mathematics & Science Results exceeded all the parameters by a high Margin

With other schools in Sharjah and UAE PEPS students could score an average of 100 to 113 points better.

Mathematics and Science scores exceeded the UAE National Vision Target by 68 and 76 points respectively.

Mathematics and Science scores exceeded the International Average by 78 and 86 points respectively