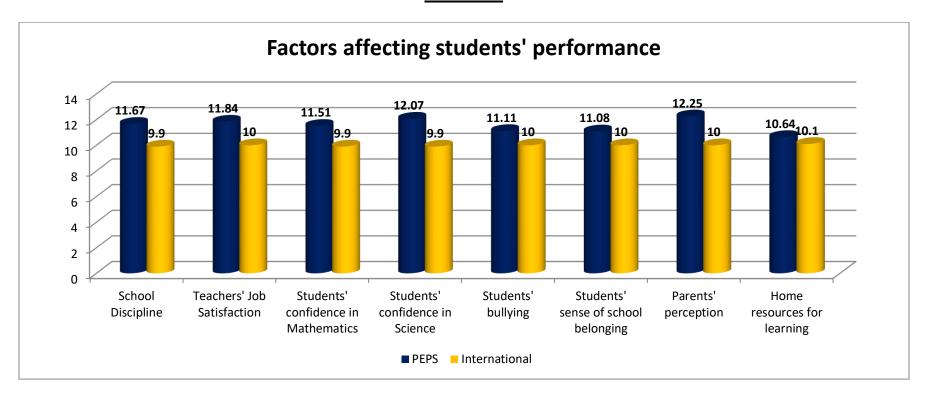

#### **Grade 4**

PEPS exceed the international margin in all factors affecting students' performance

**Grade 8** 

PEPS exceed with good margin in all the factors affecting students' performance from International ratings.

The following table demonstrates factors with the high impact on the performance of Grade 4 students. Corresponding to each factor is your school average in comparison to the international average. (The higher the score on each of the factors affecting performance the better your school has performed on this factor.)

Kindly note that missing data under 'Your School Average' indicate that there is insufficient data to support this factor at your school.

|     | Factors affecting students' performance    | Source                   | Your School<br>Average | International<br>Average | Description                                                                     |
|-----|--------------------------------------------|--------------------------|------------------------|--------------------------|---------------------------------------------------------------------------------|
|     | School discipline                          | School<br>Questionnaire  | 11.67                  | 9.90                     | Your school performance on this factor is better than the international average |
| 6   | Teachers' job<br>satistfaction             | Teacher<br>Questionnaire | 11.84                  | 10.00                    | Your school performance on this factor is better than the international average |
|     | Students' confidence in Mathematics        | Student<br>Questionnaire | 11.51                  | 9.90                     | Your school performance on this factor is better than the international average |
|     | Students' confidence in Science            | Student<br>Questionnaire | 12.07                  | 9.90                     | Your school performance on this factor is better than the international average |
| -3  | Student bullying                           | Student<br>Questionnaire | 11.11                  | 10.00                    | Your school performance on this factor is better than the international average |
| (A) | Students' sense of<br>school belonging     | Student<br>Questionnaire | 11.08                  | 10.00                    | Your school performance on this factor is better than the international average |
|     | Parents' perceptions of school performance | Parent<br>Questionnaire  | 12.25                  | 10.00                    | Your school performance on this factor is better than the international average |
|     | Home resources for<br>learning             | Parent<br>Questionnaire  | 10.64                  | 10.10                    | Your school performance on this factor is better than the international average |